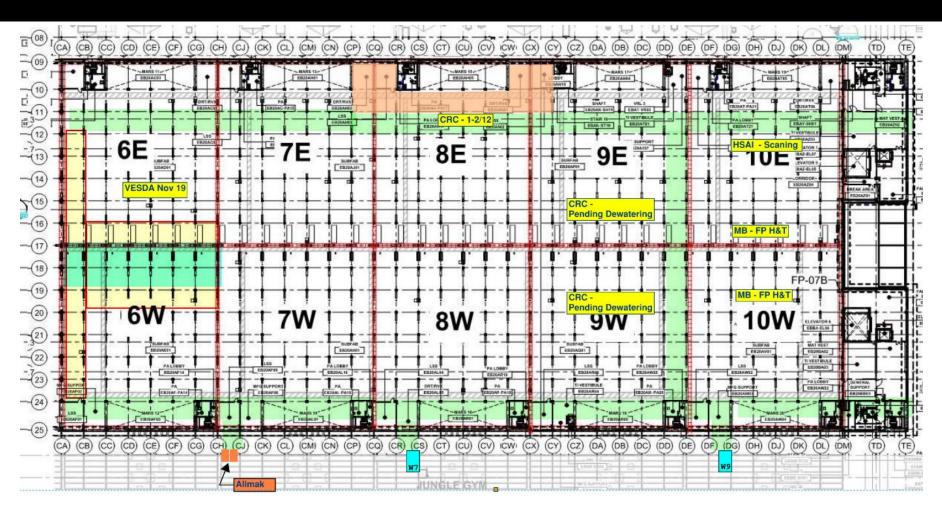

BELFOR Mold remediation ELRAM Drywall install MEP+Elctrical Ready for re-install











#### SUT 38.1 LEVEL







SUT 38.2 LEVEL

Rack 4b First Lift 3/12 <u>17-18 line</u> **Bore Loading** 

> Rack 2 MIMO -Module N3 3<sup>rd</sup> of Dec

### SUBFAB BUILDOUT MOD 1



## **SUBFAB CRC TOPCOAT**



## **BCT Pressure Test Today**



## **BCT Pressure Test Tomorrow**



### **SUBFAB BUILDOUT MOD 2**



## SUBFAB BEAUTY COAT PAINT





## SUBFAB BEAUTY COAT PAINT

























| Year | ww | Date | East Side |        |        |        |         |        | West Side |         |         |         |         |       |
|------|----|------|-----------|--------|--------|--------|---------|--------|-----------|---------|---------|---------|---------|-------|
|      |    |      | AC/11     | AC/13  | AC/15  | AC/18  | AC/20.5 | AC/22  | AG/11     | AE/13   | AG/15   | AE/18   | AG/20.5 | AE/22 |
|      |    |      | 1         | 2      | 3      | 4      | 5       | 6      | 7         | 8       | 9       | 10      | 11      | 12    |
| A)   |    | 7    | N.        | W      |        |        |         |        |           |         |         | XX      |         | 8     |
| 2024 | 49 | 1