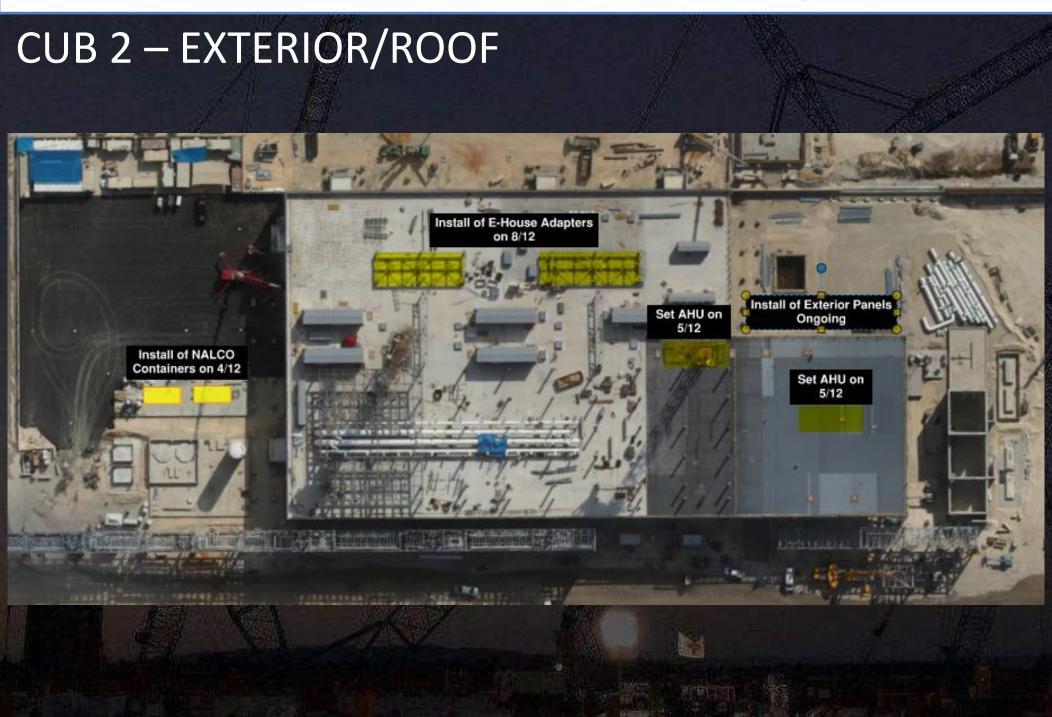

1320  | 40700 |
|      | 49 | 2    | 537400    | 547420 | 690940 | 779540 | 715720  | 650840 | 1127860   | 1007140 | 1098880 | 1066100 | 835400  | 79354 |
|      | 49 | 3    | 0         | 0      | 0      | 0      | 0       | 0      | 0         | 0       | 0       | 0       | 0       | 0     |
|      | 49 | 4    | 0         | 0      | 0      | 0      | 0       | 0      | 0         | 0       | 0       | 0       | - 6     | 0     |

There was an increase with particles count over AE-AG gridlines.

Observations at the interstitial has shown high levels at same locations.

Need to make sure area is left clean and tidy by end of the day.









W<sub>alk path</sub>





## PSSS.1



## PSSS.2

























CUB 1







## CUB 1 – EXTERIOR/ROOF







## CUB 2- INTERIOR/LOAD-IN





















# Daily Coordination Meeting







## Daily Coordination Meeting

**Site Logistics**East CUB1 Road Closure







# Daily Coordination Meeting





## **Slick Surfaces**

- Reminder to ensure that you have the proper controls in place if working in an area with wet conditions.
- We have had a couple of slips recently due to the wet condition of the roofs.
- Make sure that boots are in good condition with non-slip soles if you will be working in these areas, or have a non-slip surface to work from.
- Stay on designated paths and report if conditions are not favorable to prevent a slip.
- Take your time and do not rush.