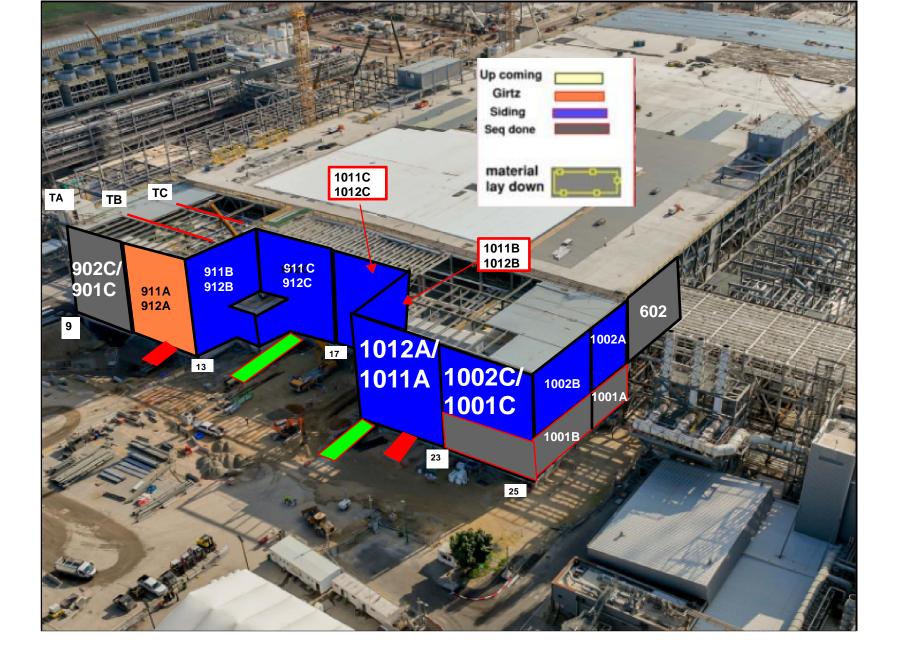

|
| 2024 | 49 | 1    | 456940    | 444320 | 455680 | 424860 | 439520  | 416740 | 418180    | 418480  | 435320  | 441800  | 431320  | 40700 |
|      | 49 | 2    | 537400    | 547420 | 690940 | 779540 | 715720  | 650840 | 1127860   | 1007140 | 1098880 | 1066100 | 835400  | 79354 |
|      | 49 | 3    | 0         | 0      | 0      | 0      | 0       | 0      | 0         | 0       | 0       | 0       | 0       | 0     |
|      | 49 | 4    | 0         | 0      | 0      | 0      | 0       | 0      | 0         | 0       | 0       | 0       | - 6     | 0     |

There was an increase with particles count over AE-AG gridlines.

Observations at the interstitial has shown high levels at same locations.

Need to make sure area is left clean and tidy by end of the day.









W<sub>alk path</sub>





## PSSS.1



## PSSS.2

























CUB 1







## CUB 1 – EXTERIOR/ROOF







## CUB 2- INTERIOR/LOAD-IN





















# Daily Coordination Meeting







## Daily Coordination Meeting

**Site Logistics**East CUB1 Road Closure







# Daily Coordination Meeting





## **Slick Surfaces**

- Reminder to ensure that you have the proper controls in place if working in an area with wet conditions.
- We have had a couple of slips recently due to the wet condition of the roofs.
- Make sure that boots are in good condition with non-slip soles if you will be working in these areas, or have a non-slip surface to work from.
- Stay on designated paths and report if conditions are not favorable to prevent a slip.
- Take your time and do not rush.