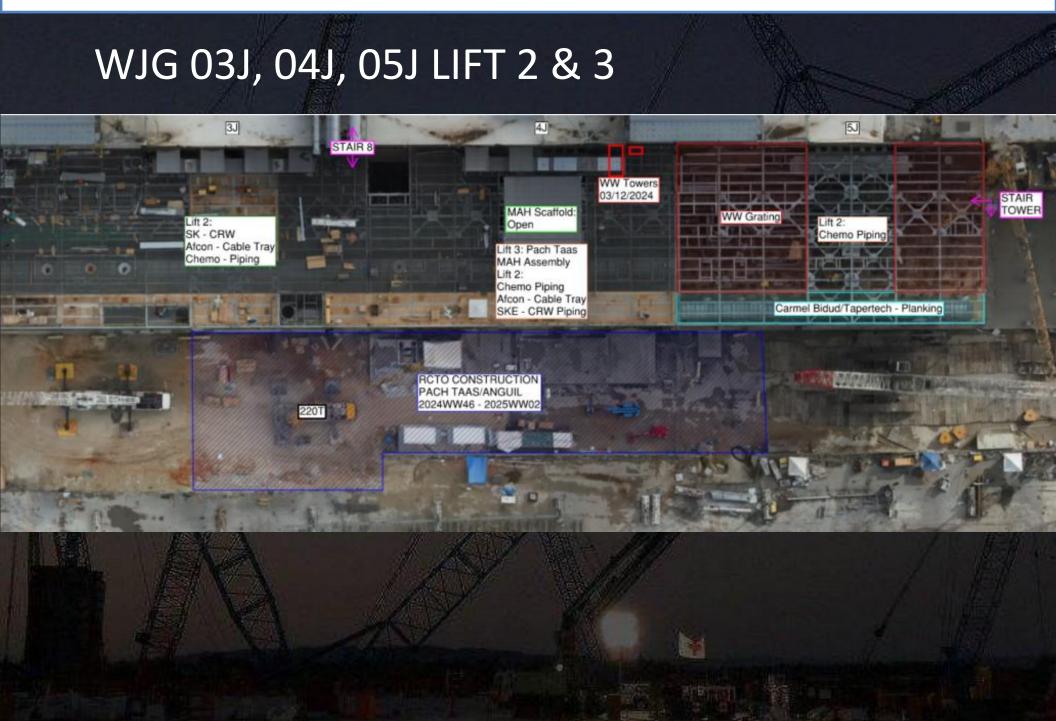

| 444320 | 455680 | 424860 | 439520  | 416740 | 418180    | 418480  | 435320  | 441800  | 431320  | 40700 |
|      | 49 | 2    | 537400    | 547420 | 690940 | 779540 | 715720  | 650840 | 1127860   | 1007140 | 1098880 | 1066100 | 835400  | 79354 |
|      | 49 | 3    | 0         | 0      | 0      | 0      | 0       | 0      | 0         | 0       | 0       | 0       | 0       | 0     |
|      | 49 | 4    | 0         | 0      | 0      | 0      | 0       | 0      | 0         | 0       | 0       | 0       | - 6     | 0     |

There was an increase with particles count over AE-AG gridlines.

Observations at the interstitial has shown high levels at same locations.

Need to make sure area is left clean and tidy by end of the day.









W<sub>alk path</sub>





## PSSS.1



## PSSS.2

























CUB 1







## CUB 1 – EXTERIOR/ROOF







## CUB 2- INTERIOR/LOAD-IN





















# Daily Coordination Meeting







## Daily Coordination Meeting

**Site Logistics**East CUB1 Road Closure







# Daily Coordination Meeting





## **Slick Surfaces**

- Reminder to ensure that you have the proper controls in place if working in an area with wet conditions.
- We have had a couple of slips recently due to the wet condition of the roofs.
- Make sure that boots are in good condition with non-slip soles if you will be working in these areas, or have a non-slip surface to work from.
- Stay on designated paths and report if conditions are not favorable to prevent a slip.
- Take your time and do not rush.