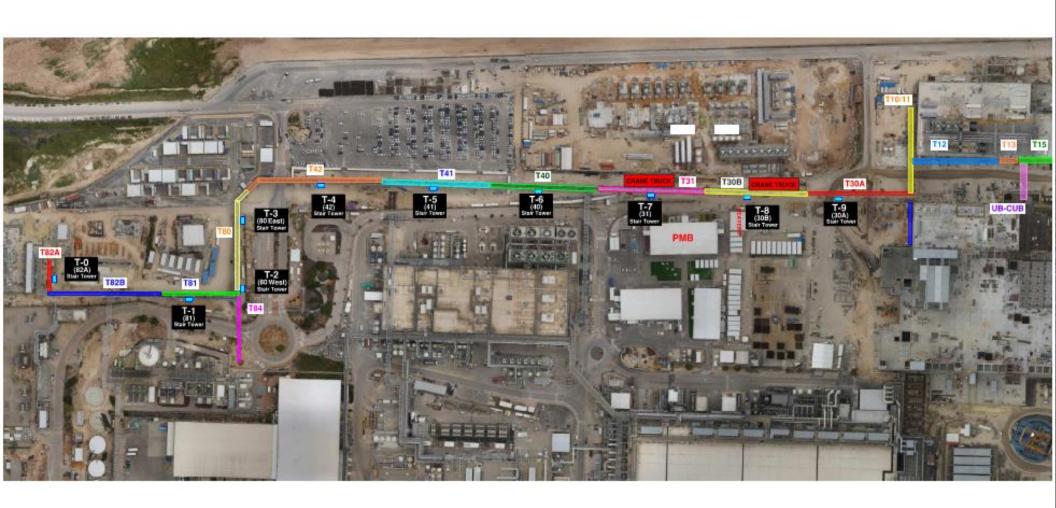

| 40700 |
|      | 49 | 2    | 537400    | 547420 | 690940 | 779540 | 715720  | 650840 | 1127860   | 1007140 | 1098880 | 1066100 | 835400  | 79354 |
|      | 49 | 3    | 0         | 0      | 0      | 0      | 0       | 0      | 0         | 0       | 0       | 0       | 0       | 0     |
|      | 49 | 4    | 0         | 0      | 0      | 0      | 0       | 0      | 0         | 0       | 0       | 0       | - 6     | 0     |

There was an increase with particles count over AE-AG gridlines.

Observations at the interstitial has shown high levels at same locations.

Need to make sure area is left clean and tidy by end of the day.









W<sub>alk path</sub>





## PSSS.1



## PSSS.2

























CUB 1







## CUB 1 – EXTERIOR/ROOF







## CUB 2- INTERIOR/LOAD-IN





















# Daily Coordination Meeting







## Daily Coordination Meeting

**Site Logistics**East CUB1 Road Closure







# Daily Coordination Meeting





## **Slick Surfaces**

- Reminder to ensure that you have the proper controls in place if working in an area with wet conditions.
- We have had a couple of slips recently due to the wet condition of the roofs.
- Make sure that boots are in good condition with non-slip soles if you will be working in these areas, or have a non-slip surface to work from.
- Stay on designated paths and report if conditions are not favorable to prevent a slip.
- Take your time and do not rush.