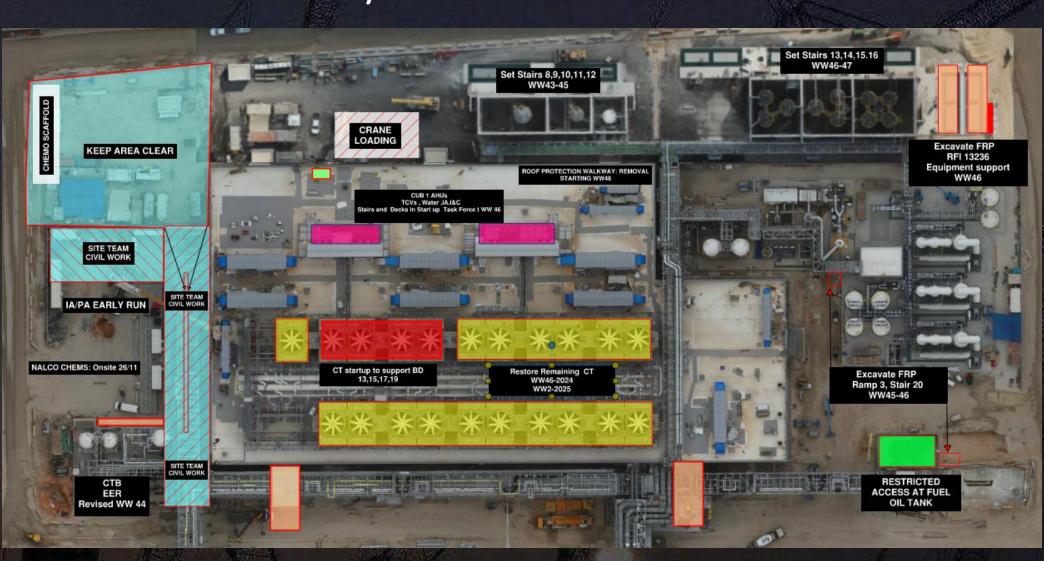

| 418480  | 435320  | 441800  | 431320  | 40700 |
|      | 49 | 2    | 537400    | 547420 | 690940 | 779540 | 715720  | 650840 | 1127860   | 1007140 | 1098880 | 1066100 | 835400  | 79354 |
|      | 49 | 3    | 0         | 0      | 0      | 0      | 0       | 0      | 0         | 0       | 0       | 0       | 0       | 0     |
|      | 49 | 4    | 0         | 0      | 0      | 0      | 0       | 0      | 0         | 0       | 0       | 0       | - 6     | 0     |

There was an increase with particles count over AE-AG gridlines.

Observations at the interstitial has shown high levels at same locations.

Need to make sure area is left clean and tidy by end of the day.









W<sub>alk path</sub>





## PSSS.1



## PSSS.2

























CUB 1







## CUB 1 – EXTERIOR/ROOF







## CUB 2- INTERIOR/LOAD-IN





















# Daily Coordination Meeting







## Daily Coordination Meeting

**Site Logistics**East CUB1 Road Closure







# Daily Coordination Meeting





## **Slick Surfaces**

- Reminder to ensure that you have the proper controls in place if working in an area with wet conditions.
- We have had a couple of slips recently due to the wet condition of the roofs.
- Make sure that boots are in good condition with non-slip soles if you will be working in these areas, or have a non-slip surface to work from.
- Stay on designated paths and report if conditions are not favorable to prevent a slip.
- Take your time and do not rush.