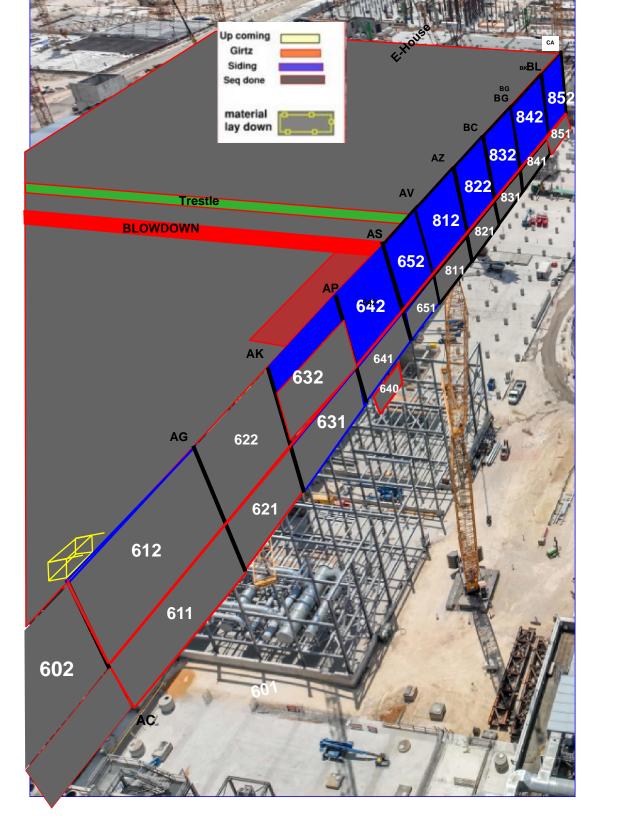

|
| 2024 | 49 | 1    | 456940    | 444320 | 455680 | 424860 | 439520  | 416740 | 418180    | 418480  | 435320  | 441800  | 431320  | 40700 |
|      | 49 | 2    | 537400    | 547420 | 690940 | 779540 | 715720  | 650840 | 1127860   | 1007140 | 1098880 | 1066100 | 835400  | 79354 |
|      | 49 | 3    | 0         | 0      | 0      | 0      | 0       | 0      | 0         | 0       | 0       | 0       | 0       | 0     |
|      | 49 | 4    | 0         | 0      | 0      | 0      | 0       | 0      | 0         | 0       | 0       | 0       | - 6     | 0     |

There was an increase with particles count over AE-AG gridlines.

Observations at the interstitial has shown high levels at same locations.

Need to make sure area is left clean and tidy by end of the day.









W<sub>alk path</sub>





## PSSS.1



## PSSS.2

























CUB 1







## CUB 1 – EXTERIOR/ROOF







## CUB 2- INTERIOR/LOAD-IN





















# Daily Coordination Meeting







## Daily Coordination Meeting

**Site Logistics**East CUB1 Road Closure







# Daily Coordination Meeting





## **Slick Surfaces**

- Reminder to ensure that you have the proper controls in place if working in an area with wet conditions.
- We have had a couple of slips recently due to the wet condition of the roofs.
- Make sure that boots are in good condition with non-slip soles if you will be working in these areas, or have a non-slip surface to work from.
- Stay on designated paths and report if conditions are not favorable to prevent a slip.
- Take your time and do not rush.