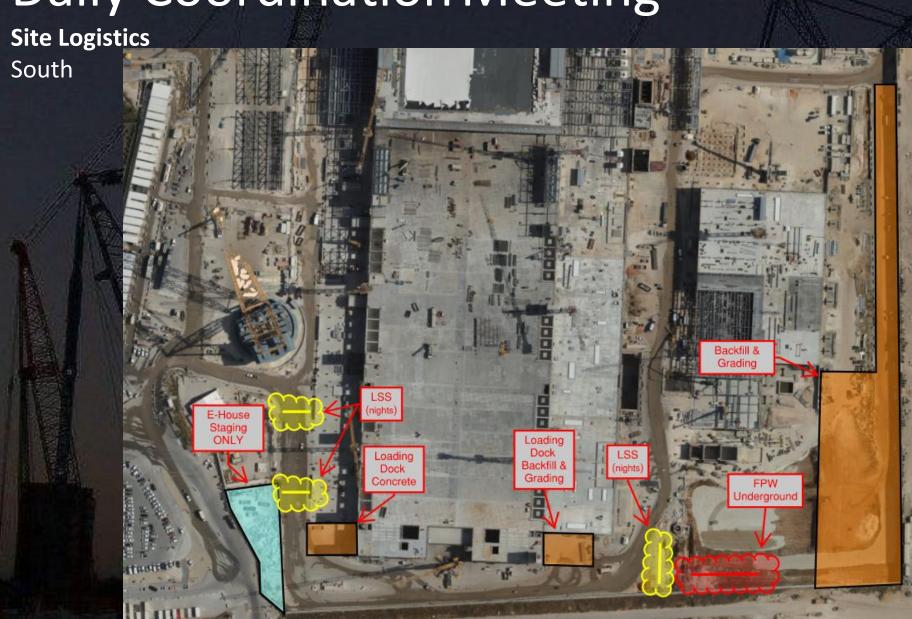

| 49 | 3    | 0         | 0      | 0      | 0      | 0       | 0      | 0         | 0       | 0       | 0       | 0       | 0     |
|      | 49 | 4    | 0         | 0      | 0      | 0      | 0       | 0      | 0         | 0       | 0       | 0       | - 6     | 0     |

There was an increase with particles count over AE-AG gridlines.

Observations at the interstitial has shown high levels at same locations.

Need to make sure area is left clean and tidy by end of the day.









W<sub>alk path</sub>





## PSSS.1



## PSSS.2

























CUB 1







## CUB 1 – EXTERIOR/ROOF







## CUB 2- INTERIOR/LOAD-IN





















# Daily Coordination Meeting







## Daily Coordination Meeting

**Site Logistics**East CUB1 Road Closure







# Daily Coordination Meeting





## **Slick Surfaces**

- Reminder to ensure that you have the proper controls in place if working in an area with wet conditions.
- We have had a couple of slips recently due to the wet condition of the roofs.
- Make sure that boots are in good condition with non-slip soles if you will be working in these areas, or have a non-slip surface to work from.
- Stay on designated paths and report if conditions are not favorable to prevent a slip.
- Take your time and do not rush.