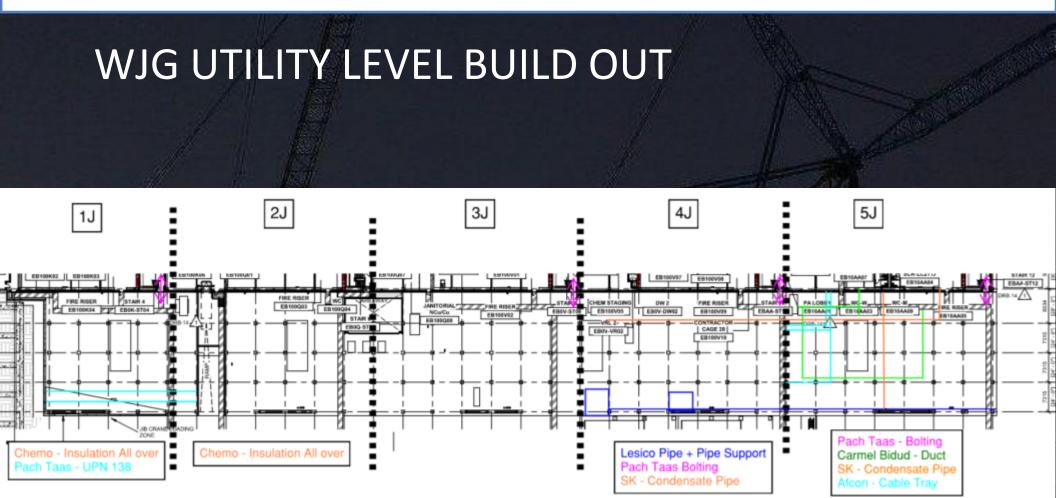

0 | 455680 | 424860 | 439520  | 416740 | 418180    | 418480  | 435320  | 441800  | 431320  | 40700 |
|      | 49 | 2    | 537400    | 547420 | 690940 | 779540 | 715720  | 650840 | 1127860   | 1007140 | 1098880 | 1066100 | 835400  | 79354 |
|      | 49 | 3    | 0         | 0      | 0      | 0      | 0       | 0      | 0         | 0       | 0       | 0       | 0       | 0     |
|      | 49 | 4    | 0         | 0      | 0      | 0      | 0       | 0      | 0         | 0       | 0       | 0       | - 6     | 0     |

There was an increase with particles count over AE-AG gridlines.

Observations at the interstitial has shown high levels at same locations.

Need to make sure area is left clean and tidy by end of the day.









W<sub>alk path</sub>





## PSSS.1



## PSSS.2

























CUB 1







## CUB 1 – EXTERIOR/ROOF







## CUB 2- INTERIOR/LOAD-IN





















# Daily Coordination Meeting







## Daily Coordination Meeting

**Site Logistics**East CUB1 Road Closure







# Daily Coordination Meeting





## **Slick Surfaces**

- Reminder to ensure that you have the proper controls in place if working in an area with wet conditions.
- We have had a couple of slips recently due to the wet condition of the roofs.
- Make sure that boots are in good condition with non-slip soles if you will be working in these areas, or have a non-slip surface to work from.
- Stay on designated paths and report if conditions are not favorable to prevent a slip.
- Take your time and do not rush.