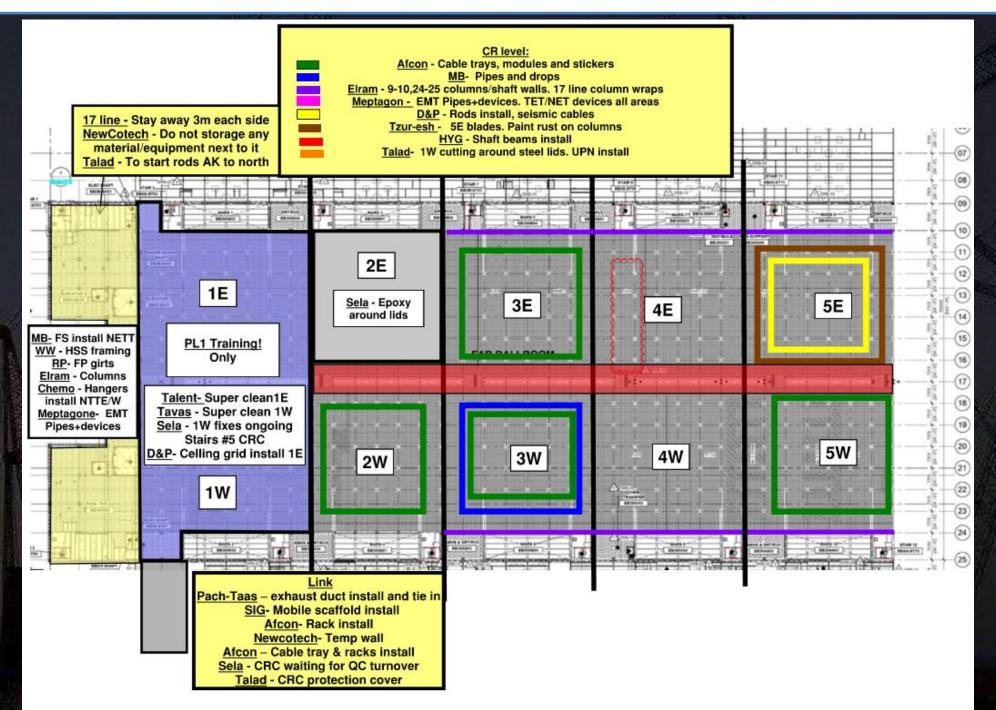

BELFOR Mold remediation ELRAM Drywall install MEP+Elctrical Ready for re-install











#### SUT 38.1 LEVEL







SUT 38.2 LEVEL

Rack 4b First Lift 3/12 <u>17-18 line</u> **Bore Loading** 

> Rack 2 MIMO -Module N3 3<sup>rd</sup> of Dec

### SUBFAB BUILDOUT MOD 1



## **SUBFAB CRC TOPCOAT**



## **BCT Pressure Test Today**



## **BCT Pressure Test Tomorrow**



### **SUBFAB BUILDOUT MOD 2**



## SUBFAB BEAUTY COAT PAINT





## SUBFAB BEAUTY COAT PAINT

























| Year | ww | Date | East Side |        |        |        |         |        | West Side |         |         |         |         |       |
|------|----|------|-----------|--------|--------|--------|---------|--------|-----------|---------|---------|---------|---------|-------|
|      |    |      | AC/11     | AC/13  | AC/15  | AC/18  | AC/20.5 | AC/22  | AG/11     | AE/13   | AG/15   | AE/18   | AG/20.5 | AE/22 |
|      |    |      | 1         | 2      | 3      | 4      | 5       | 6      | 7         | 8       | 9       | 10      | 11      | 12    |
| A)   |    | 7    | N.        | W      |        |        |         |        |           |         |         | XX      |         | 8     |
| 2024 | 49 | 1    | 456940    | 444320 | 455680 | 424860 | 439520  | 416740 | 418180