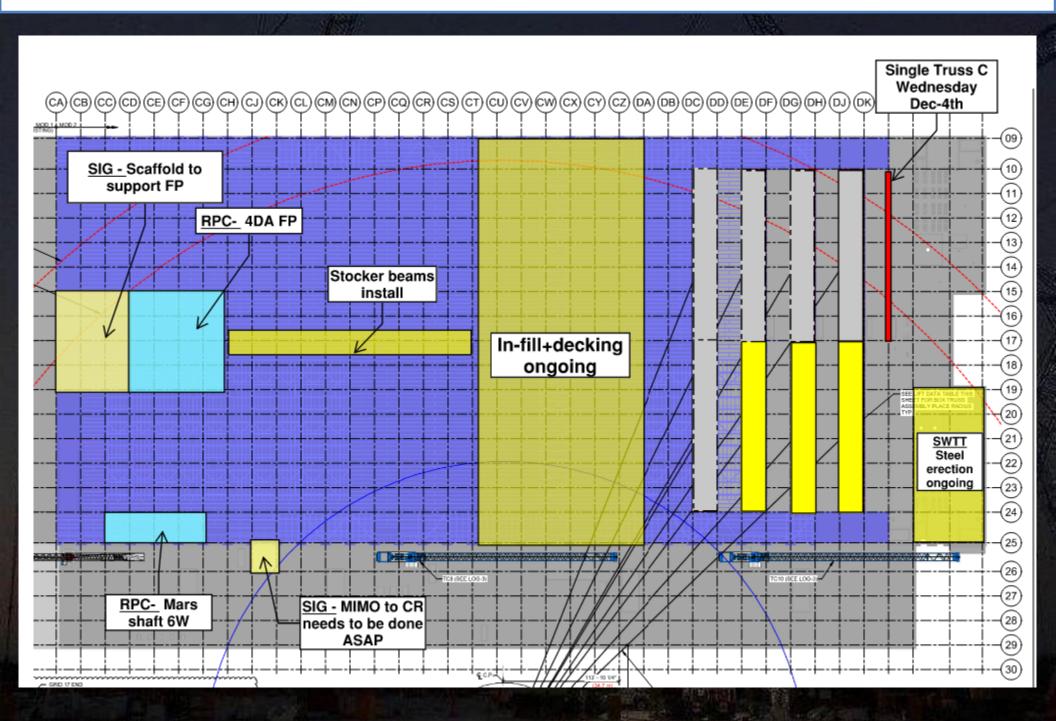

BELFOR Mold remediation ELRAM Drywall install MEP+Elctrical Ready for re-install











#### SUT 38.1 LEVEL







SUT 38.2 LEVEL

Rack 4b First Lift 3/12 <u>17-18 line</u> **Bore Loading** 

> Rack 2 MIMO -Module N3 3<sup>rd</sup> of Dec

### SUBFAB BUILDOUT MOD 1



## **SUBFAB CRC TOPCOAT**



## **BCT Pressure Test Today**



## **BCT Pressure Test Tomorrow**



### **SUBFAB BUILDOUT MOD 2**



## SUBFAB BEAUTY COAT PAINT





## SUBFAB BEAUTY COAT PAINT

























| Year | ww | Date | East Side |        |        |        |         |        | West Side |         |         |         |         |       |
|------|----|------|-----------|--------|--------|--------|---------|--------|-----------|---------|---------|---------|---------|-------|
|      |    |      | AC/11     | AC/13  | AC/15  | AC/18  | AC/20.5 | AC/22  | AG/11     | AE/13   | AG/15   | AE/18   | AG/20.5 | AE/22 |
|      |    |      | 1         | 2      | 3      | 4      | 5       | 6      | 7         | 8       | 9       | 10      | 11      | 12    |
| A)   |    | 7    | N.        | W      |        |        |         |        |           |         |         | XX      |         | 8     |
| 2024 | 49 | 1    | 456940    | 444320 | 455680 | 424860 | 439520  | 416740 | 418180    | 418480  |