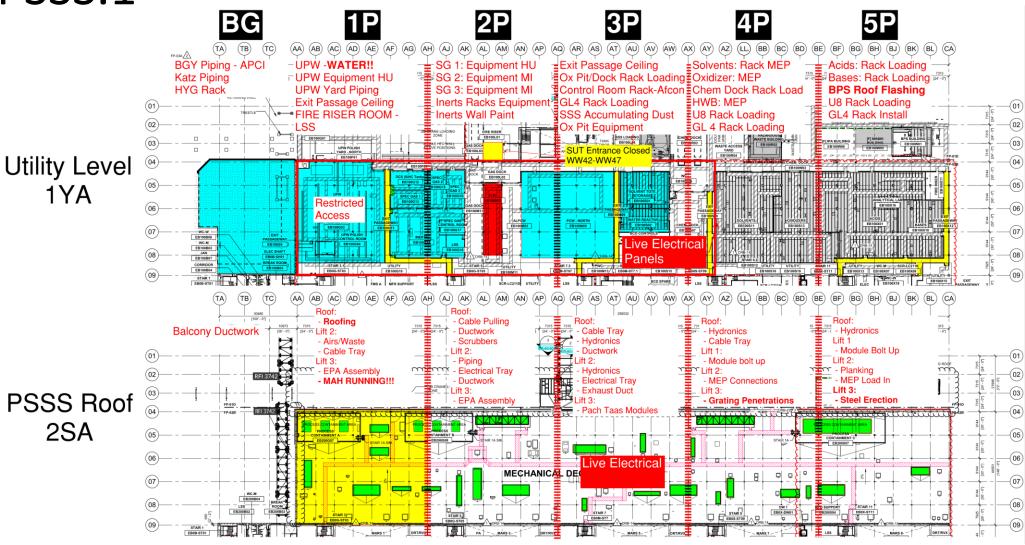

49 | 1    | 456940    | 444320 | 455680 | 424860 | 439520  | 416740 | 418180    | 418480  | 435320  | 441800  | 431320  | 40700 |
|      | 49 | 2    | 537400    | 547420 | 690940 | 779540 | 715720  | 650840 | 1127860   | 1007140 | 1098880 | 1066100 | 835400  | 79354 |
|      | 49 | 3    | 0         | 0      | 0      | 0      | 0       | 0      | 0         | 0       | 0       | 0       | 0       | 0     |
|      | 49 | 4    | 0         | 0      | 0      | 0      | 0       | 0      | 0         | 0       | 0       | 0       | - 6     | 0     |

There was an increase with particles count over AE-AG gridlines.

Observations at the interstitial has shown high levels at same locations.

Need to make sure area is left clean and tidy by end of the day.









W<sub>alk path</sub>





## PSSS.1



## PSSS.2

























CUB 1







## CUB 1 – EXTERIOR/ROOF







## CUB 2- INTERIOR/LOAD-IN





















# Daily Coordination Meeting







## Daily Coordination Meeting

**Site Logistics**East CUB1 Road Closure







# Daily Coordination Meeting





## **Slick Surfaces**

- Reminder to ensure that you have the proper controls in place if working in an area with wet conditions.
- We have had a couple of slips recently due to the wet condition of the roofs.
- Make sure that boots are in good condition with non-slip soles if you will be working in these areas, or have a non-slip surface to work from.
- Stay on designated paths and report if conditions are not favorable to prevent a slip.
- Take your time and do not rush.