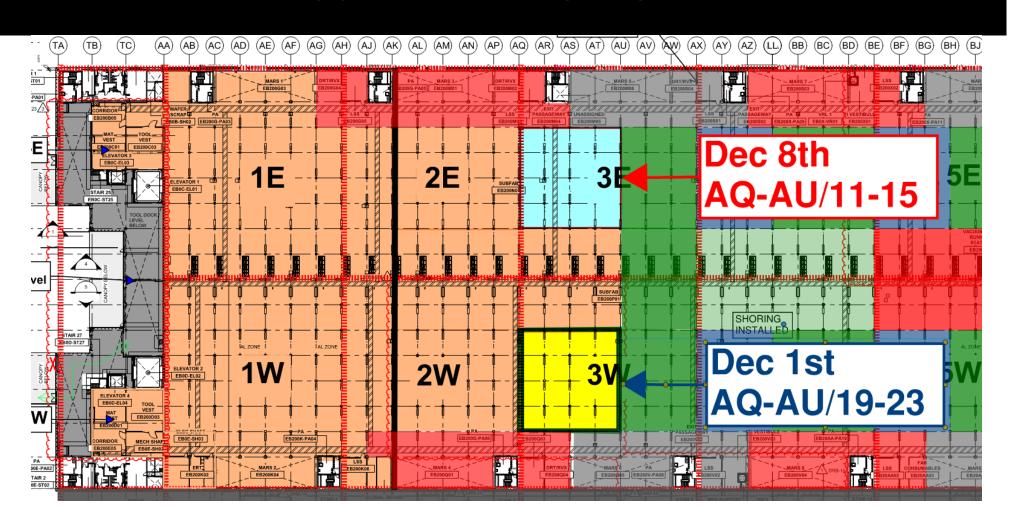

BELFOR Mold remediation ELRAM Drywall install MEP+Elctrical Ready for re-install











#### SUT 38.1 LEVEL







SUT 38.2 LEVEL

Rack 4b First Lift 3/12 <u>17-18 line</u> **Bore Loading** 

> Rack 2 MIMO -Module N3 3<sup>rd</sup> of Dec

### SUBFAB BUILDOUT MOD 1



## **SUBFAB CRC TOPCOAT**



## **BCT Pressure Test Today**



## **BCT Pressure Test Tomorrow**



### **SUBFAB BUILDOUT MOD 2**



## SUBFAB BEAUTY COAT PAINT





## SUBFAB BEAUTY COAT PAINT

























| Year | ww | Date | East Side |        |        |        |         |        | West Side |         |         |         |         |       |
|------|----|------|-----------|--------|--------|--------|---------|--------|-----------|---------|---------|---------|---------|-------|
|      |    |      | AC/11     | AC/13  | AC/15  | AC/18  | AC/20.5 | AC/22  | AG/11     | AE/13   | AG/15   | AE/18   | AG/20.5 | AE/22 |
|      |    |      | 1         | 2      | 3      | 4      | 5       | 6      | 7         | 8       | 9       | 10      | 11      | 12    |
| A)   |    | 7    | N.        | W      |        |