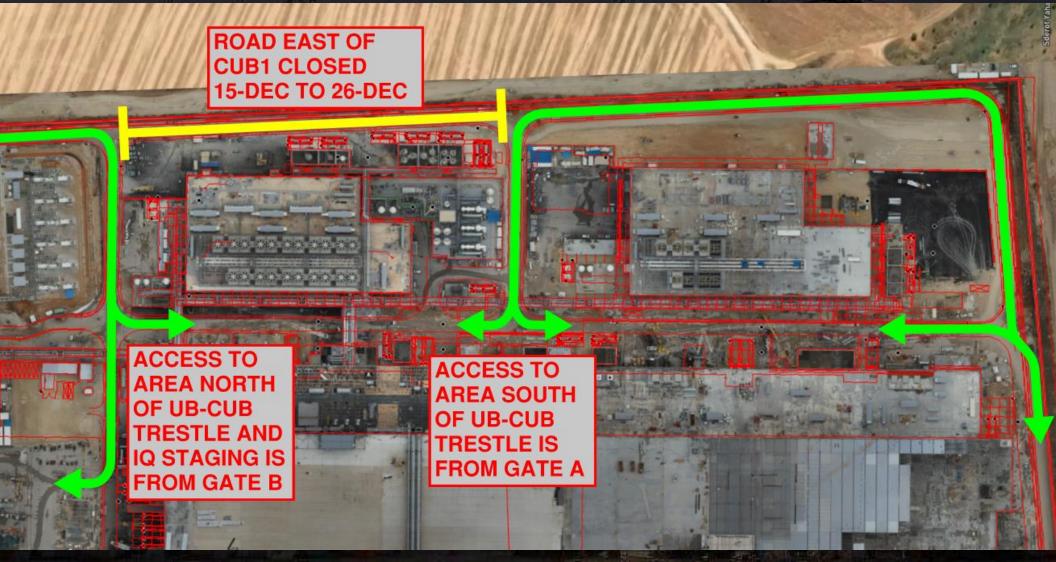

| 1066100 | 835400  | 79354 |
|      | 49 | 3    | 0         | 0      | 0      | 0      | 0       | 0      | 0         | 0       | 0       | 0       | 0       | 0     |
|      | 49 | 4    | 0         | 0      | 0      | 0      | 0       | 0      | 0         | 0       | 0       | 0       | - 6     | 0     |

There was an increase with particles count over AE-AG gridlines.

Observations at the interstitial has shown high levels at same locations.

Need to make sure area is left clean and tidy by end of the day.









W<sub>alk path</sub>





## PSSS.1



## PSSS.2

























CUB 1







## CUB 1 – EXTERIOR/ROOF







## CUB 2- INTERIOR/LOAD-IN





















# Daily Coordination Meeting







## Daily Coordination Meeting

**Site Logistics**East CUB1 Road Closure







# Daily Coordination Meeting





## **Slick Surfaces**

- Reminder to ensure that you have the proper controls in place if working in an area with wet conditions.
- We have had a couple of slips recently due to the wet condition of the roofs.
- Make sure that boots are in good condition with non-slip soles if you will be working in these areas, or have a non-slip surface to work from.
- Stay on designated paths and report if conditions are not favorable to prevent a slip.
- Take your time and do not rush.