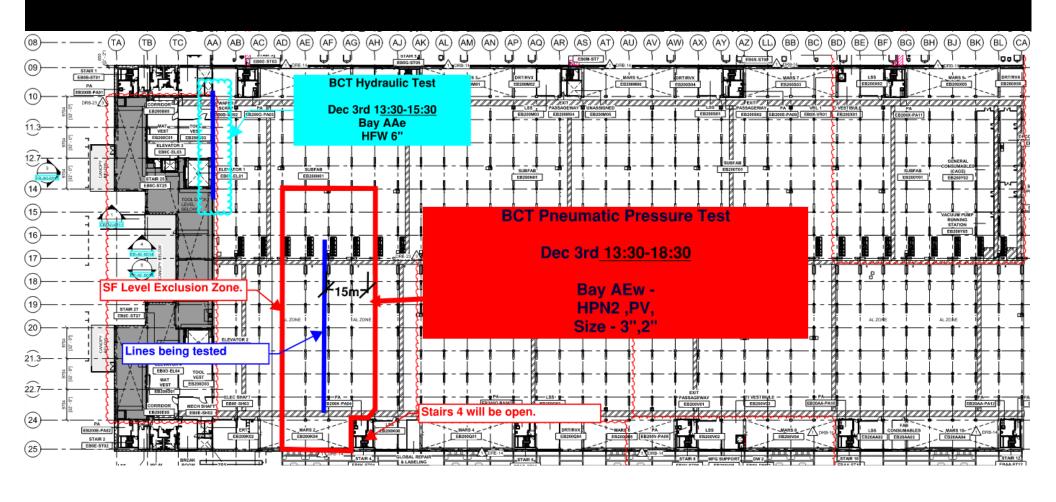

BELFOR Mold remediation ELRAM Drywall install MEP+Elctrical Ready for re-install











#### SUT 38.1 LEVEL







SUT 38.2 LEVEL

Rack 4b First Lift 3/12 <u>17-18 line</u> **Bore Loading** 

> Rack 2 MIMO -Module N3 3<sup>rd</sup> of Dec

### SUBFAB BUILDOUT MOD 1



## **SUBFAB CRC TOPCOAT**



## **BCT Pressure Test Today**



## **BCT Pressure Test Tomorrow**



### **SUBFAB BUILDOUT MOD 2**



## SUBFAB BEAUTY COAT PAINT





## SUBFAB BEAUTY COAT PAINT

























| Year | ww | Date | East Side |        |        |        |         |        | West Side |         |         |         |         |       |
|------|----|------|-----------|--------|--------|--------|---------|--------|-----------|---------|---------|---------|---------|-------|
|      |    |      | AC/11     | AC/13  | AC/15  | AC/18  | AC/20.5 | AC/22  | AG/11     | AE/13   | AG/15   | AE/18   | AG/20.5 | AE/22 |
|      |    |      | 1         | 2      | 3      | 4      | 5       | 6      | 7         | 8       | 9       | 10      | 11      | 12    |
| A)   |    | 7    | N.        | W      |        |        |         |        |           |         |         | XX      |