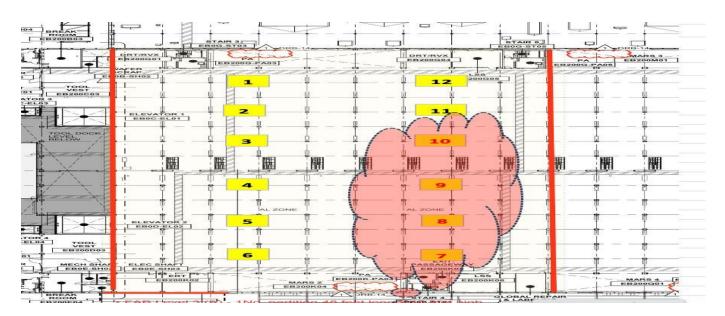

There was an increase with particles count over AE-AG gridlines.

Observations at the interstitial has shown high levels at same locations.

Need to make sure area is left clean and tidy by end of the day.