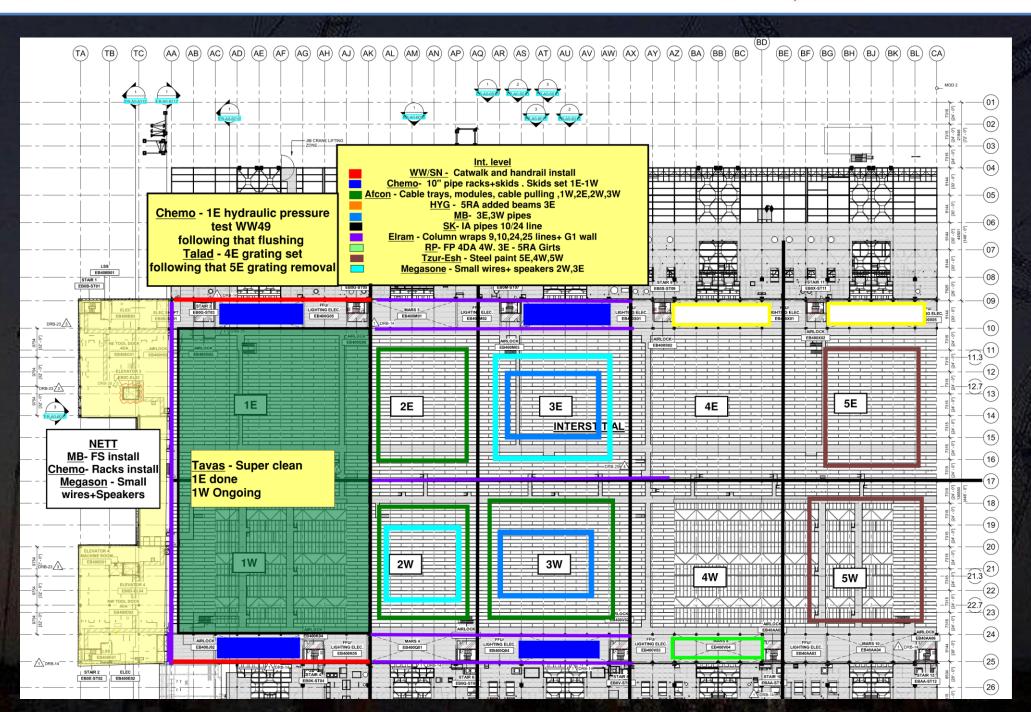

BELFOR Mold remediation ELRAM Drywall install MEP+Elctrical Ready for re-install











#### SUT 38.1 LEVEL







SUT 38.2 LEVEL

Rack 4b First Lift 3/12 <u>17-18 line</u> **Bore Loading** 

> Rack 2 MIMO -Module N3 3<sup>rd</sup> of Dec

### SUBFAB BUILDOUT MOD 1



## **SUBFAB CRC TOPCOAT**



## **BCT Pressure Test Today**



## **BCT Pressure Test Tomorrow**



### **SUBFAB BUILDOUT MOD 2**



## SUBFAB BEAUTY COAT PAINT





## SUBFAB BEAUTY COAT PAINT

























| Year | ww | Date | East Side |        |        |        |         |        | West Side |         |         |         |         |       |
|------|----|------|-----------|--------|--------|--------|---------|--------|-----------|---------|---------|---------|---------|-------|
|      |    |      | AC/11     | AC/13  | AC/15  | AC/18  | AC/20.5 | AC/22  | AG/11     | AE/13   | AG/15   | AE/18   | AG/20.5 | AE/22 |
|      |    |      | 1         | 2      | 3      | 4      | 5       | 6      | 7         | 8       | 9       | 10      | 11      | 12    |
| A)   |    | 7    | N.        | W      |        |        |         |        |           |         |         | XX      |         | 8     |
| 2024 | 49 | 1    | 456940    | 444320 | 455680 | 424860 | 439520  | 416740 | 418180    | 4184