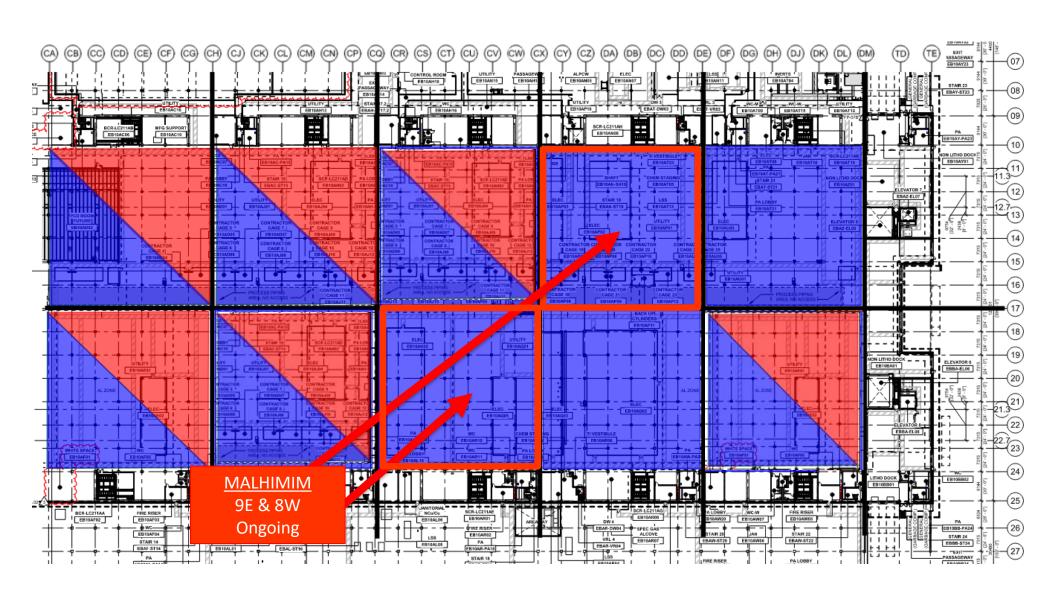

BELFOR Mold remediation ELRAM Drywall install MEP+Elctrical Ready for re-install











#### SUT 38.1 LEVEL







SUT 38.2 LEVEL

Rack 4b First Lift 3/12 <u>17-18 line</u> **Bore Loading** 

> Rack 2 MIMO -Module N3 3<sup>rd</sup> of Dec

### SUBFAB BUILDOUT MOD 1



## **SUBFAB CRC TOPCOAT**



## **BCT Pressure Test Today**



## **BCT Pressure Test Tomorrow**



### **SUBFAB BUILDOUT MOD 2**



## SUBFAB BEAUTY COAT PAINT





## SUBFAB BEAUTY COAT PAINT

























| Year | ww | Date | East Side |        |        |        |         |        | West Side |         |         |         |         |       |
|------|----|------|-----------|--------|--------|--------|---------|--------|-----------|---------|---------|---------|---------|-------|
|      |    |      | AC/11     | AC/13  | AC/15  | AC/18  | AC/20.5 | AC/22  | AG/11     | AE/13   | AG/15   | AE/18