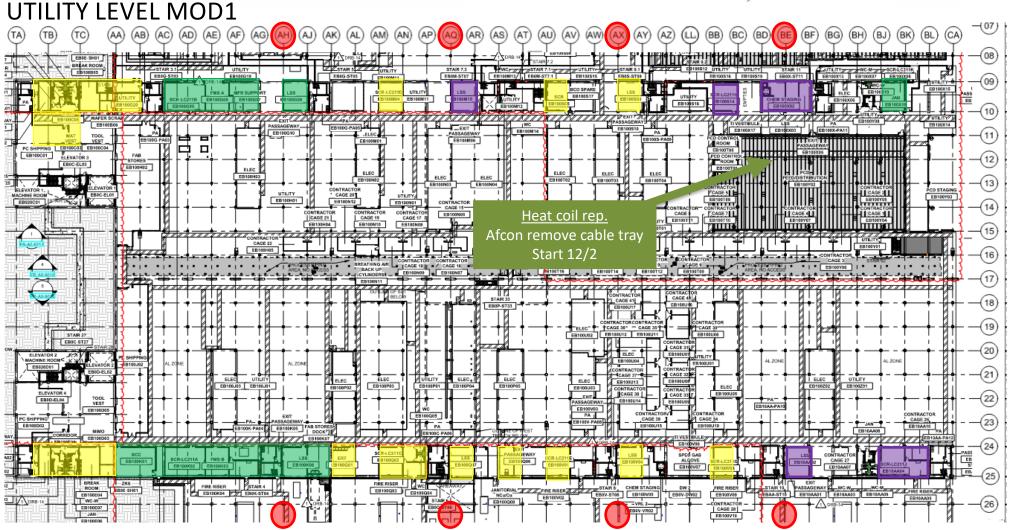

BELFOR Mold remediation ELRAM Drywall install MEP+Elctrical Ready for re-install











#### SUT 38.1 LEVEL







SUT 38.2 LEVEL

Rack 4b First Lift 3/12 <u>17-18 line</u> **Bore Loading** 

> Rack 2 MIMO -Module N3 3<sup>rd</sup> of Dec

### SUBFAB BUILDOUT MOD 1



## **SUBFAB CRC TOPCOAT**



## **BCT Pressure Test Today**



## **BCT Pressure Test Tomorrow**



### **SUBFAB BUILDOUT MOD 2**



## SUBFAB BEAUTY COAT PAINT





## SUBFAB BEAUTY COAT PAINT

























| Year | ww | Date | East Side |        |        |        |         |        | West Side |         |         |         |         |       |
|------|----|------|-----------|--------|--------|--------|---------|--------|-----------|---------|---------|---------|---------|-------|
|      |    |      | AC/11