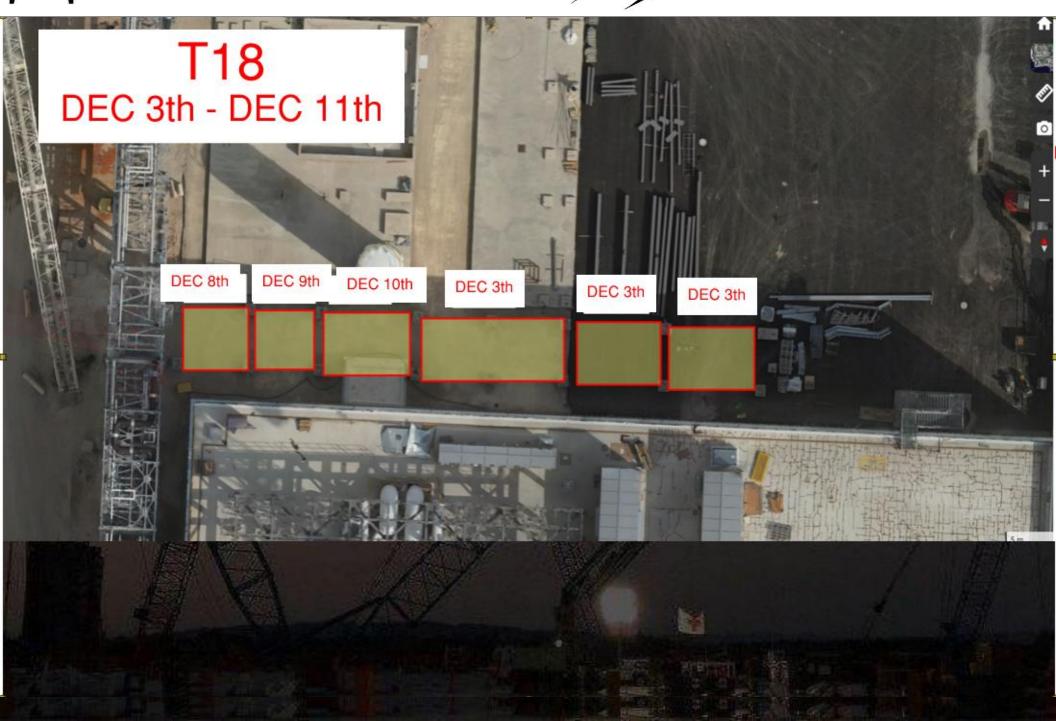

700 |
|      | 49 | 2    | 537400    | 547420 | 690940 | 779540 | 715720  | 650840 | 1127860   | 1007140 | 1098880 | 1066100 | 835400  | 79354 |
|      | 49 | 3    | 0         | 0      | 0      | 0      | 0       | 0      | 0         | 0       | 0       | 0       | 0       | 0     |
|      | 49 | 4    | 0         | 0      | 0      | 0      | 0       | 0      | 0         | 0       | 0       | 0       | - 6     | 0     |

There was an increase with particles count over AE-AG gridlines.

Observations at the interstitial has shown high levels at same locations.

Need to make sure area is left clean and tidy by end of the day.









W<sub>alk path</sub>





## PSSS.1



## PSSS.2

























CUB 1







## CUB 1 – EXTERIOR/ROOF







## CUB 2- INTERIOR/LOAD-IN





















# Daily Coordination Meeting







## Daily Coordination Meeting

**Site Logistics**East CUB1 Road Closure







# Daily Coordination Meeting





## **Slick Surfaces**

- Reminder to ensure that you have the proper controls in place if working in an area with wet conditions.
- We have had a couple of slips recently due to the wet condition of the roofs.
- Make sure that boots are in good condition with non-slip soles if you will be working in these areas, or have a non-slip surface to work from.
- Stay on designated paths and report if conditions are not favorable to prevent a slip.
- Take your time and do not rush.