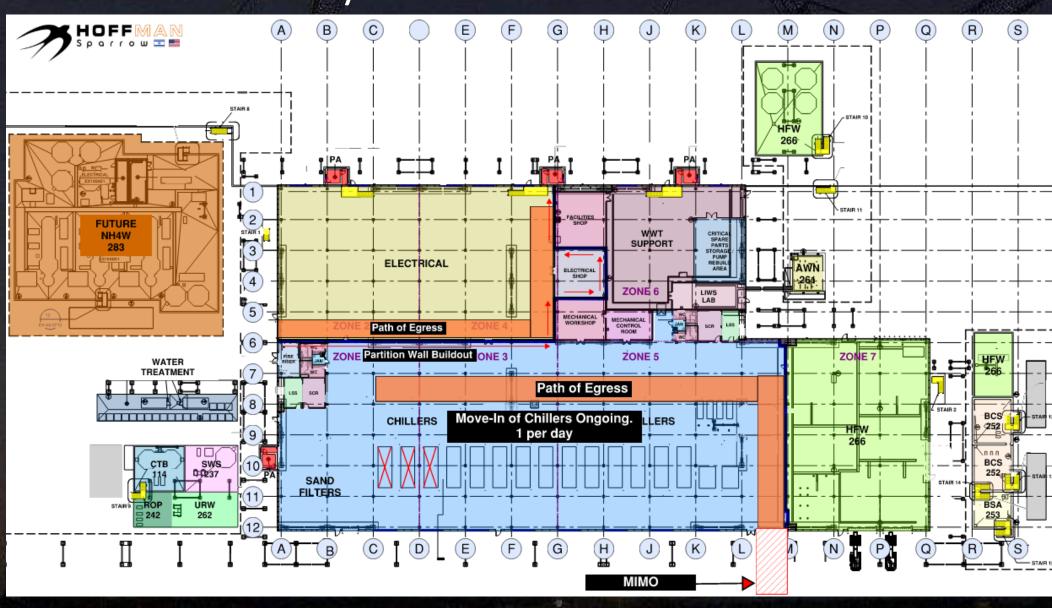

| 431320  | 40700 |
|      | 49 | 2    | 537400    | 547420 | 690940 | 779540 | 715720  | 650840 | 1127860   | 1007140 | 1098880 | 1066100 | 835400  | 79354 |
|      | 49 | 3    | 0         | 0      | 0      | 0      | 0       | 0      | 0         | 0       | 0       | 0       | 0       | 0     |
|      | 49 | 4    | 0         | 0      | 0      | 0      | 0       | 0      | 0         | 0       | 0       | 0       | - 6     | 0     |

There was an increase with particles count over AE-AG gridlines.

Observations at the interstitial has shown high levels at same locations.

Need to make sure area is left clean and tidy by end of the day.









W<sub>alk path</sub>





## PSSS.1



## PSSS.2

























CUB 1







## CUB 1 – EXTERIOR/ROOF







## CUB 2- INTERIOR/LOAD-IN





















# Daily Coordination Meeting







## Daily Coordination Meeting

**Site Logistics**East CUB1 Road Closure







# Daily Coordination Meeting





## **Slick Surfaces**

- Reminder to ensure that you have the proper controls in place if working in an area with wet conditions.
- We have had a couple of slips recently due to the wet condition of the roofs.
- Make sure that boots are in good condition with non-slip soles if you will be working in these areas, or have a non-slip surface to work from.
- Stay on designated paths and report if conditions are not favorable to prevent a slip.
- Take your time and do not rush.