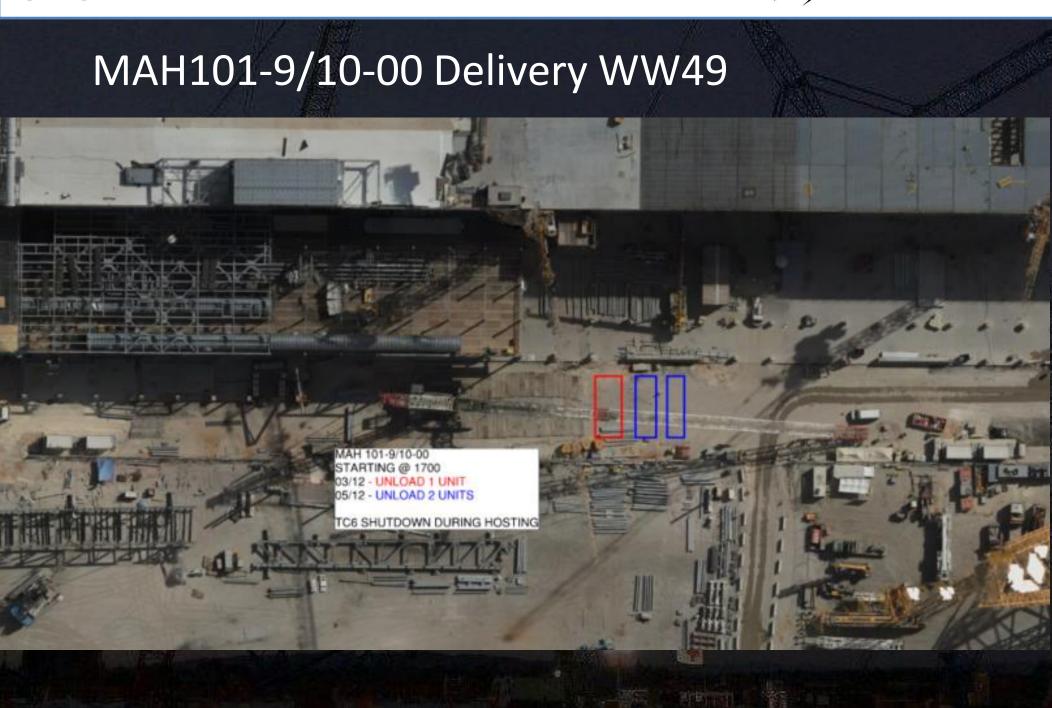

44320 | 455680 | 424860 | 439520  | 416740 | 418180    | 418480  | 435320  | 441800  | 431320  | 40700 |
|      | 49 | 2    | 537400    | 547420 | 690940 | 779540 | 715720  | 650840 | 1127860   | 1007140 | 1098880 | 1066100 | 835400  | 79354 |
|      | 49 | 3    | 0         | 0      | 0      | 0      | 0       | 0      | 0         | 0       | 0       | 0       | 0       | 0     |
|      | 49 | 4    | 0         | 0      | 0      | 0      | 0       | 0      | 0         | 0       | 0       | 0       | - 6     | 0     |

There was an increase with particles count over AE-AG gridlines.

Observations at the interstitial has shown high levels at same locations.

Need to make sure area is left clean and tidy by end of the day.









W<sub>alk path</sub>





## PSSS.1



## PSSS.2

























CUB 1







## CUB 1 – EXTERIOR/ROOF







## CUB 2- INTERIOR/LOAD-IN





















# Daily Coordination Meeting







## Daily Coordination Meeting

**Site Logistics**East CUB1 Road Closure







# Daily Coordination Meeting





## **Slick Surfaces**

- Reminder to ensure that you have the proper controls in place if working in an area with wet conditions.
- We have had a couple of slips recently due to the wet condition of the roofs.
- Make sure that boots are in good condition with non-slip soles if you will be working in these areas, or have a non-slip surface to work from.
- Stay on designated paths and report if conditions are not favorable to prevent a slip.
- Take your time and do not rush.