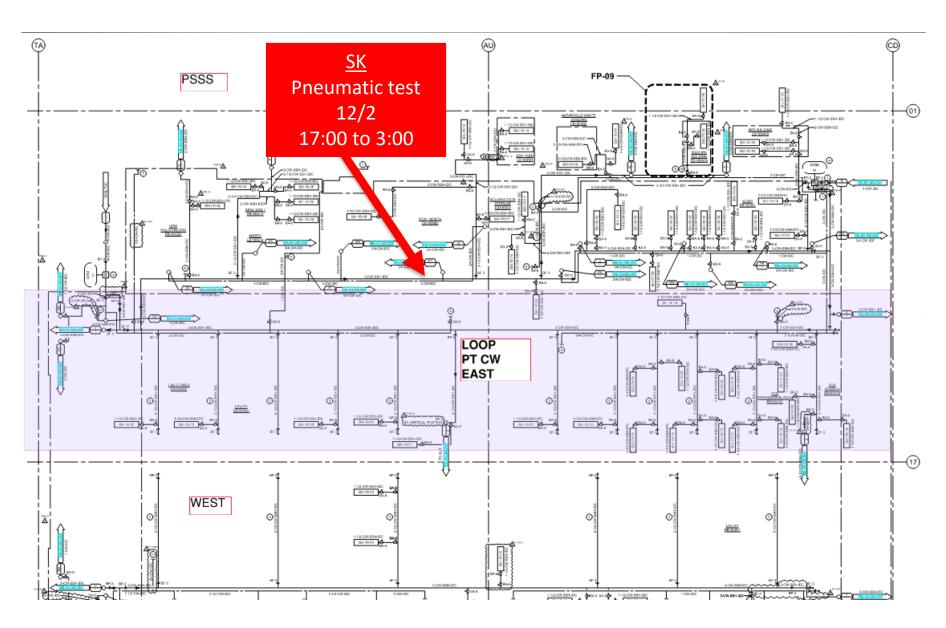

BELFOR Mold remediation ELRAM Drywall install MEP+Elctrical Ready for re-install











#### SUT 38.1 LEVEL







SUT 38.2 LEVEL

Rack 4b First Lift 3/12 <u>17-18 line</u> **Bore Loading** 

> Rack 2 MIMO -Module N3 3<sup>rd</sup> of Dec

### SUBFAB BUILDOUT MOD 1



## **SUBFAB CRC TOPCOAT**



## **BCT Pressure Test Today**



## **BCT Pressure Test Tomorrow**



### **SUBFAB BUILDOUT MOD 2**



## SUBFAB BEAUTY COAT PAINT





## SUBFAB BEAUTY COAT PAINT

























| Year | ww | Date | East Side |        |        |        |         |        | West Side |         |         |         |         |       |
|------|----|------|-----------|--------|--------|--------|---------|--------|-----------|---------|---------|---------|---------|-------|
|      |    |      | AC/