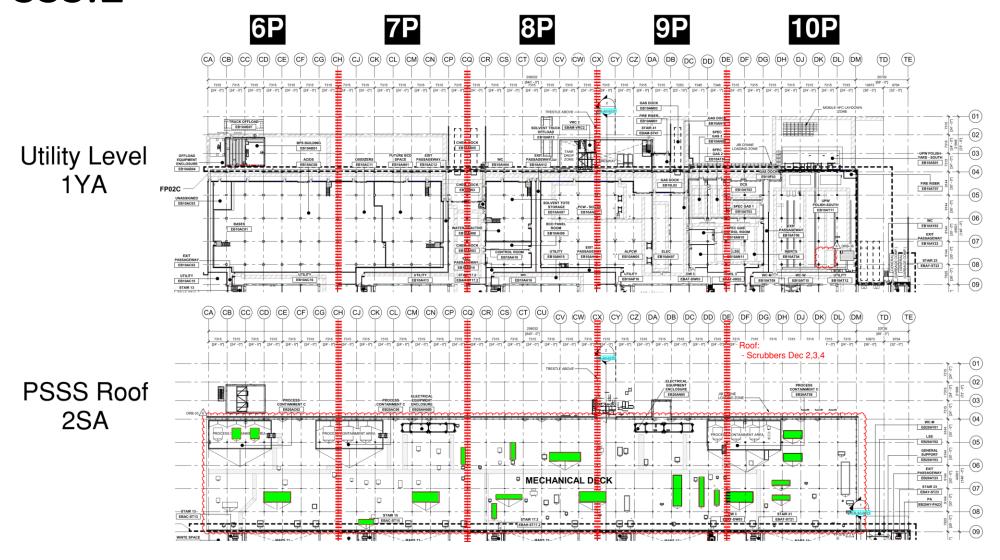

56940    | 444320 | 455680 | 424860 | 439520  | 416740 | 418180    | 418480  | 435320  | 441800  | 431320  | 40700 |
|      | 49 | 2    | 537400    | 547420 | 690940 | 779540 | 715720  | 650840 | 1127860   | 1007140 | 1098880 | 1066100 | 835400  | 79354 |
|      | 49 | 3    | 0         | 0      | 0      | 0      | 0       | 0      | 0         | 0       | 0       | 0       | 0       | 0     |
|      | 49 | 4    | 0         | 0      | 0      | 0      | 0       | 0      | 0         | 0       | 0       | 0       | - 6     | 0     |

There was an increase with particles count over AE-AG gridlines.

Observations at the interstitial has shown high levels at same locations.

Need to make sure area is left clean and tidy by end of the day.









W<sub>alk path</sub>





## PSSS.1



## PSSS.2

























CUB 1







## CUB 1 – EXTERIOR/ROOF







## CUB 2- INTERIOR/LOAD-IN





















# Daily Coordination Meeting







## Daily Coordination Meeting

**Site Logistics**East CUB1 Road Closure







# Daily Coordination Meeting





## **Slick Surfaces**

- Reminder to ensure that you have the proper controls in place if working in an area with wet conditions.
- We have had a couple of slips recently due to the wet condition of the roofs.
- Make sure that boots are in good condition with non-slip soles if you will be working in these areas, or have a non-slip surface to work from.
- Stay on designated paths and report if conditions are not favorable to prevent a slip.
- Take your time and do not rush.