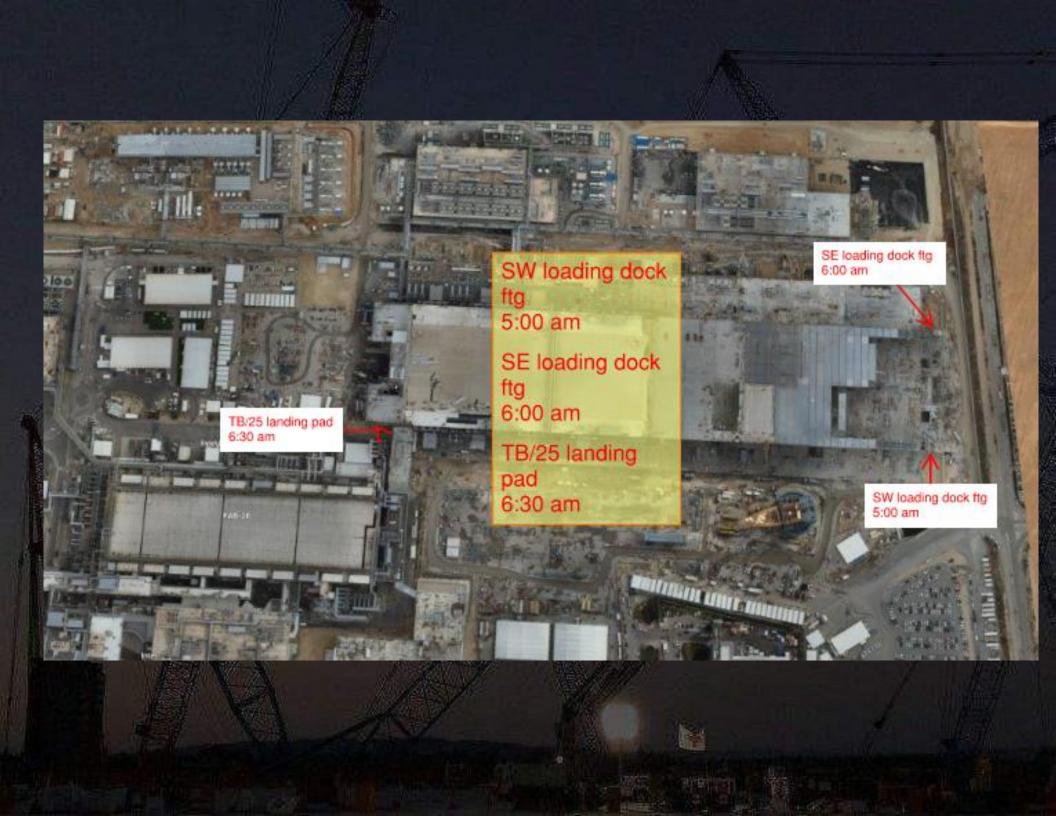

BELFOR Mold remediation ELRAM Drywall install MEP+Elctrical Ready for re-install











#### SUT 38.1 LEVEL







SUT 38.2 LEVEL

Rack 4b First Lift 3/12 <u>17-18 line</u> **Bore Loading** 

> Rack 2 MIMO -Module N3 3<sup>rd</sup> of Dec

### SUBFAB BUILDOUT MOD 1



## **SUBFAB CRC TOPCOAT**



## **BCT Pressure Test Today**



## **BCT Pressure Test Tomorrow**



### **SUBFAB BUILDOUT MOD 2**



## SUBFAB BEAUTY COAT PAINT





## SUBFAB BEAUTY COAT PAINT

























| Year | ww | Date | East Side |        |        |        |         |        | West Side |         |         |         |         |       |
|------|----|------|-----------|--------|--------|--------|---------|--------|-----------|---------|---------|---------|---------|-------|
|      |    |