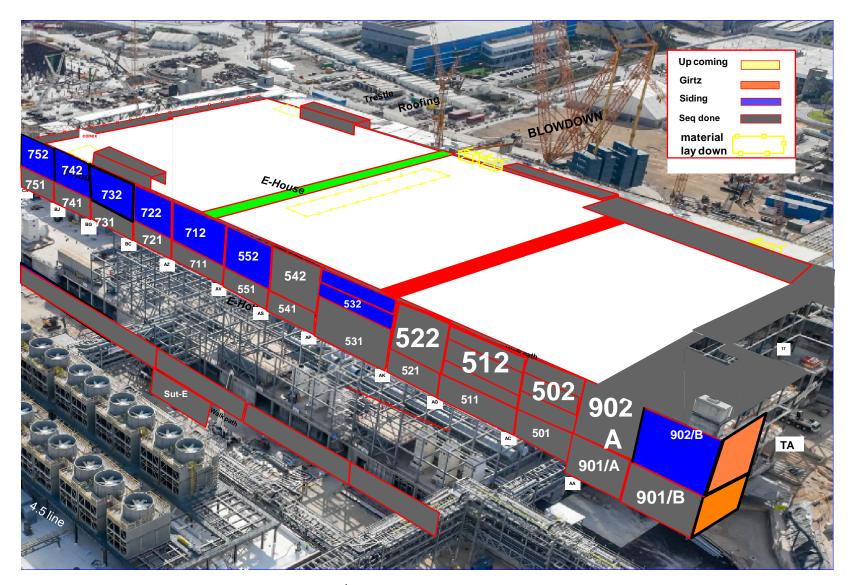

| XX      |         | 8     |
| 2024 | 49 | 1    | 456940    | 444320 | 455680 | 424860 | 439520  | 416740 | 418180    | 418480  | 435320  | 441800  | 431320  | 40700 |
|      | 49 | 2    | 537400    | 547420 | 690940 | 779540 | 715720  | 650840 | 1127860   | 1007140 | 1098880 | 1066100 | 835400  | 79354 |
|      | 49 | 3    | 0         | 0      | 0      | 0      | 0       | 0      | 0         | 0       | 0       | 0       | 0       | 0     |
|      | 49 | 4    | 0         | 0      | 0      | 0      | 0       | 0      | 0         | 0       | 0       | 0       | - 6     | 0     |

There was an increase with particles count over AE-AG gridlines.

Observations at the interstitial has shown high levels at same locations.

Need to make sure area is left clean and tidy by end of the day.









W<sub>alk path</sub>





## PSSS.1



## PSSS.2

























CUB 1







## CUB 1 – EXTERIOR/ROOF







## CUB 2- INTERIOR/LOAD-IN





















# Daily Coordination Meeting







## Daily Coordination Meeting

**Site Logistics**East CUB1 Road Closure







# Daily Coordination Meeting





## **Slick Surfaces**

- Reminder to ensure that you have the proper controls in place if working in an area with wet conditions.
- We have had a couple of slips recently due to the wet condition of the roofs.
- Make sure that boots are in good condition with non-slip soles if you will be working in these areas, or have a non-slip surface to work from.
- Stay on designated paths and report if conditions are not favorable to prevent a slip.
- Take your time and do not rush.