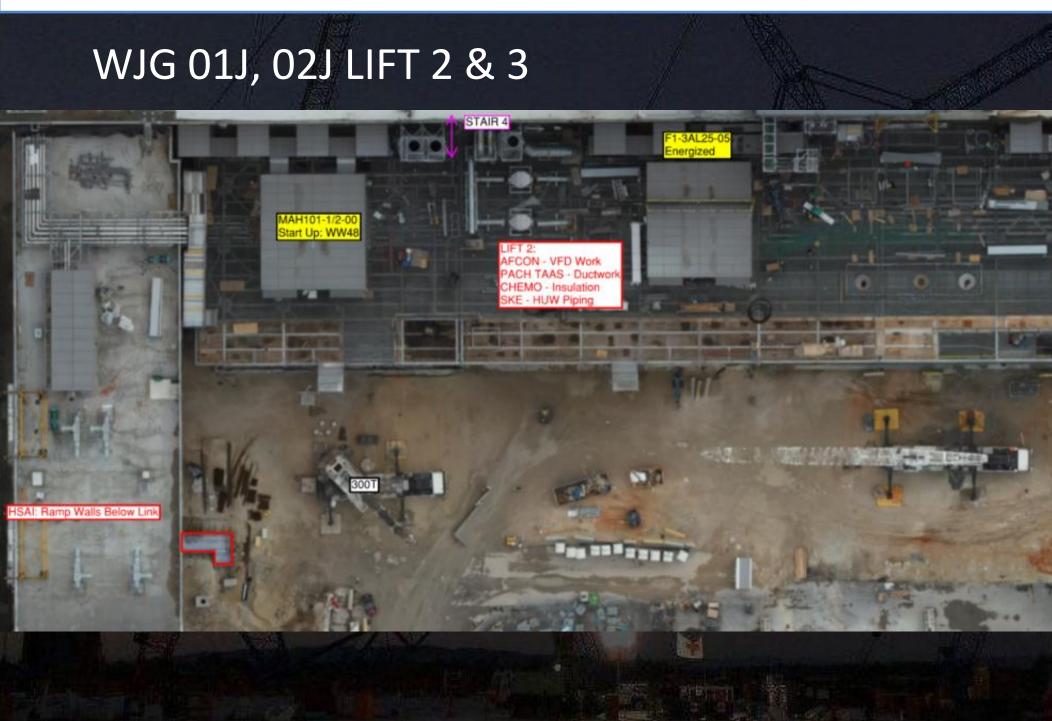

#### SUT 38.1 LEVEL

SUT 38.2 LEVEL

Rack 4b First Lift 3/12 <u>17-18 line</u> **Bore Loading** 

> Rack 2 MIMO -Module N3 3<sup>rd</sup> of Dec