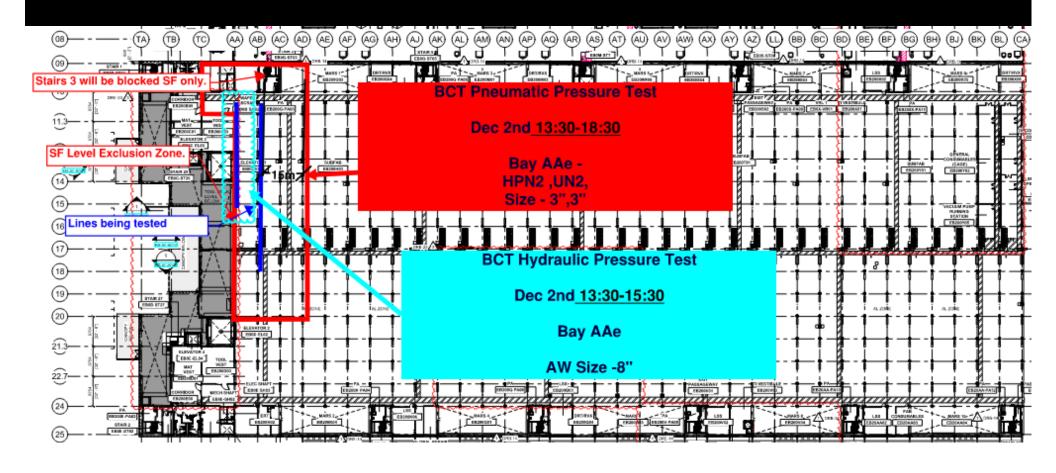

BELFOR Mold remediation ELRAM Drywall install MEP+Elctrical Ready for re-install











#### SUT 38.1 LEVEL







SUT 38.2 LEVEL

Rack 4b First Lift 3/12 <u>17-18 line</u> **Bore Loading** 

> Rack 2 MIMO -Module N3 3<sup>rd</sup> of Dec

### SUBFAB BUILDOUT MOD 1



## **SUBFAB CRC TOPCOAT**



## **BCT Pressure Test Today**



## **BCT Pressure Test Tomorrow**



### **SUBFAB BUILDOUT MOD 2**



## SUBFAB BEAUTY COAT PAINT





## SUBFAB BEAUTY COAT PAINT

























| Year | ww | Date | East Side |        |        |        |         |        | West Side |         |         |         |         |       |
|------|----|------|-----------|--------|--------|--------|---------|--------|-----------|---------|---------|---------|---------|-------|
|      |    |      | AC/11     | AC/13  | AC/15  | AC/18  | AC/20.5 | AC/22  | AG/11     | AE/13   | AG/15   | AE/18   | AG/20.5 | AE/22 |
|      |    |      | 1         | 2      | 3      | 4      | 5       | 6      | 7         | 8       | 9       | 10      | 11      | 12    |
| A)   |    | 7    | N.        | W      |        |        |         |        |