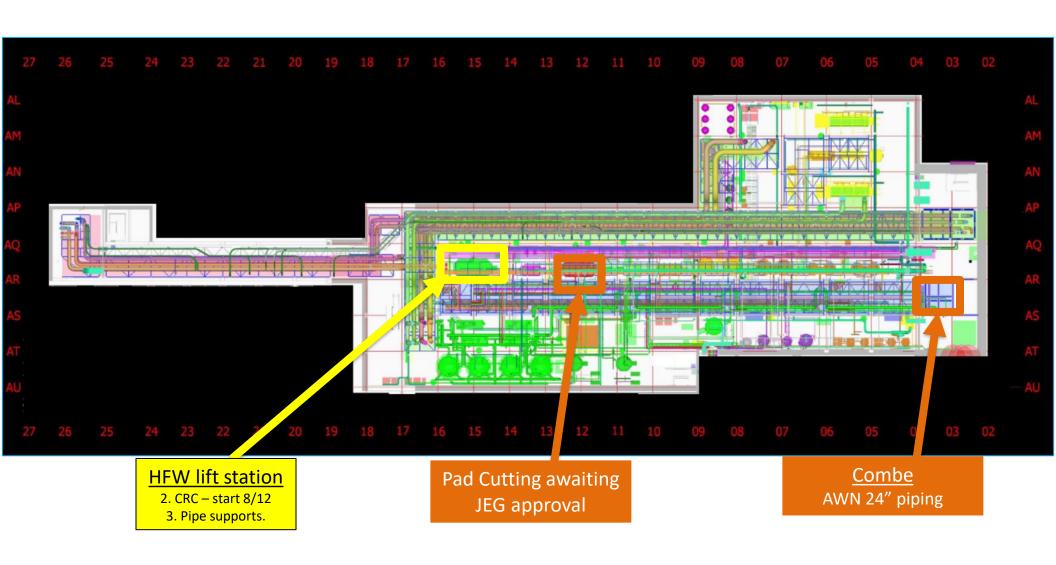

BELFOR Mold remediation ELRAM Drywall install MEP+Elctrical Ready for re-install











#### SUT 38.1 LEVEL







SUT 38.2 LEVEL

Rack 4b First Lift 3/12 <u>17-18 line</u> **Bore Loading** 

> Rack 2 MIMO -Module N3 3<sup>rd</sup> of Dec

### SUBFAB BUILDOUT MOD 1



## **SUBFAB CRC TOPCOAT**



## **BCT Pressure Test Today**



## **BCT Pressure Test Tomorrow**



### **SUBFAB BUILDOUT MOD 2**



## SUBFAB BEAUTY COAT PAINT





## SUBFAB BEAUTY COAT PAINT

























| Year | ww | Date | East Side |        |        |        |         |        | West Side |         |         |         |         |       |
|------|----|------|-----------|--------|--------|--------|---------|--------|-----------|---------|---------|---------|---------|-------|
|      |    |      | AC/11     | AC/13  | AC/15  | AC/18  | AC/20.5 | AC/22  | AG/11     | AE/13   | AG/15   | AE/18   | AG/20.5 | AE/22 |
|