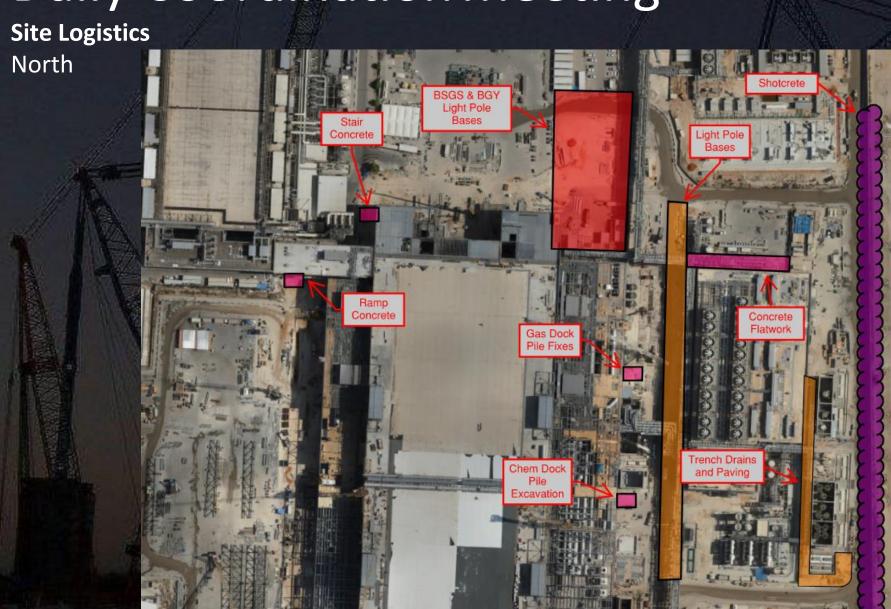

| 547420 | 690940 | 779540 | 715720  | 650840 | 1127860   | 1007140 | 1098880 | 1066100 | 835400  | 79354 |
|      | 49 | 3    | 0         | 0      | 0      | 0      | 0       | 0      | 0         | 0       | 0       | 0       | 0       | 0     |
|      | 49 | 4    | 0         | 0      | 0      | 0      | 0       | 0      | 0         | 0       | 0       | 0       | - 6     | 0     |

There was an increase with particles count over AE-AG gridlines.

Observations at the interstitial has shown high levels at same locations.

Need to make sure area is left clean and tidy by end of the day.









W<sub>alk path</sub>





## PSSS.1



## PSSS.2

























CUB 1







## CUB 1 – EXTERIOR/ROOF







## CUB 2- INTERIOR/LOAD-IN





















# Daily Coordination Meeting







## Daily Coordination Meeting

**Site Logistics**East CUB1 Road Closure







# Daily Coordination Meeting





## **Slick Surfaces**

- Reminder to ensure that you have the proper controls in place if working in an area with wet conditions.
- We have had a couple of slips recently due to the wet condition of the roofs.
- Make sure that boots are in good condition with non-slip soles if you will be working in these areas, or have a non-slip surface to work from.
- Stay on designated paths and report if conditions are not favorable to prevent a slip.
- Take your time and do not rush.