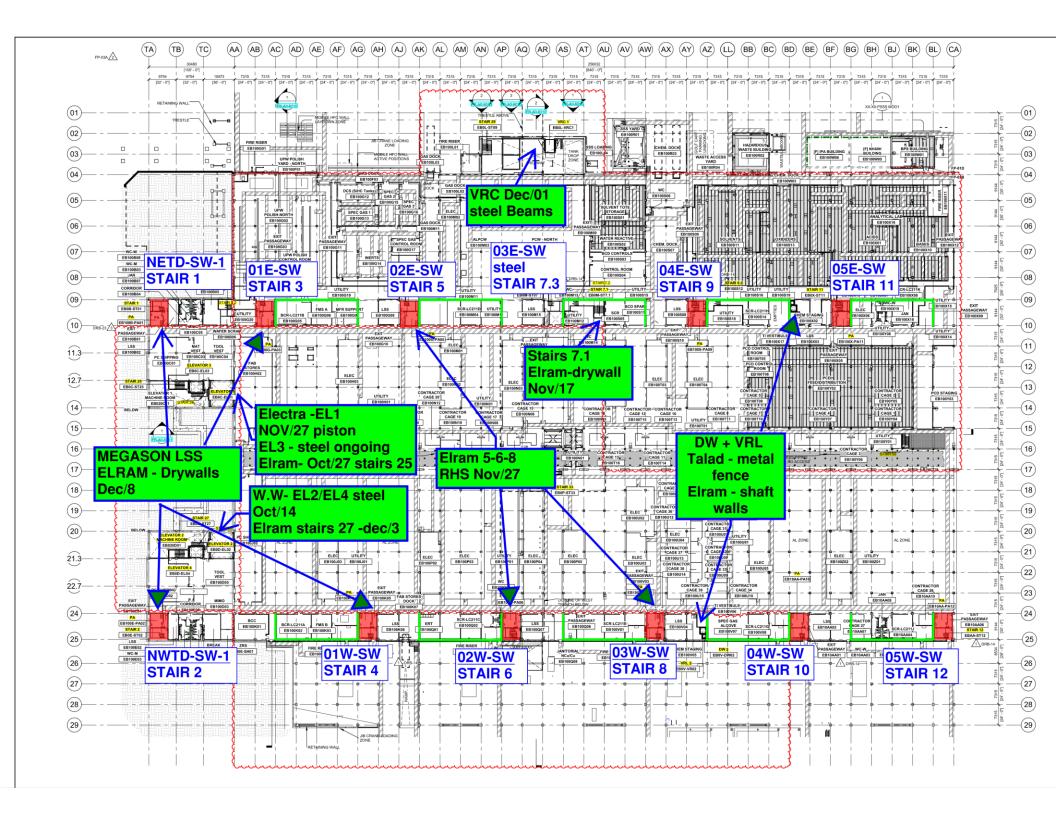

BELFOR Mold remediation ELRAM Drywall install MEP+Elctrical Ready for re-install