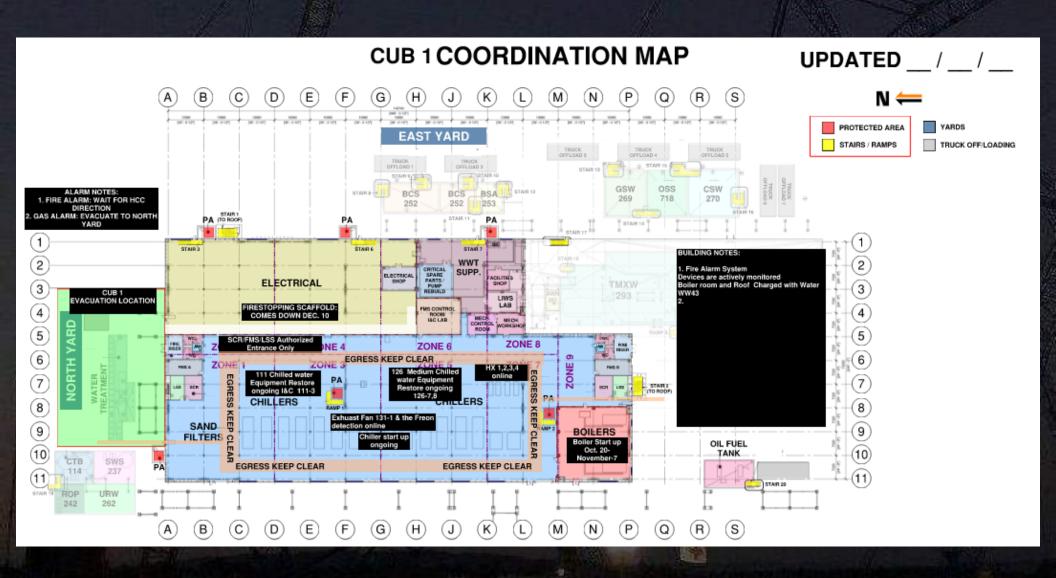

4860 | 439520  | 416740 | 418180    | 418480  | 435320  | 441800  | 431320  | 40700 |
|      | 49 | 2    | 537400    | 547420 | 690940 | 779540 | 715720  | 650840 | 1127860   | 1007140 | 1098880 | 1066100 | 835400  | 79354 |
|      | 49 | 3    | 0         | 0      | 0      | 0      | 0       | 0      | 0         | 0       | 0       | 0       | 0       | 0     |
|      | 49 | 4    | 0         | 0      | 0      | 0      | 0       | 0      | 0         | 0       | 0       | 0       | - 6     | 0     |

There was an increase with particles count over AE-AG gridlines.

Observations at the interstitial has shown high levels at same locations.

Need to make sure area is left clean and tidy by end of the day.









W<sub>alk path</sub>





## PSSS.1



## PSSS.2

























CUB 1







## CUB 1 – EXTERIOR/ROOF







## CUB 2- INTERIOR/LOAD-IN





















# Daily Coordination Meeting







## Daily Coordination Meeting

**Site Logistics**East CUB1 Road Closure







# Daily Coordination Meeting





## **Slick Surfaces**

- Reminder to ensure that you have the proper controls in place if working in an area with wet conditions.
- We have had a couple of slips recently due to the wet condition of the roofs.
- Make sure that boots are in good condition with non-slip soles if you will be working in these areas, or have a non-slip surface to work from.
- Stay on designated paths and report if conditions are not favorable to prevent a slip.
- Take your time and do not rush.