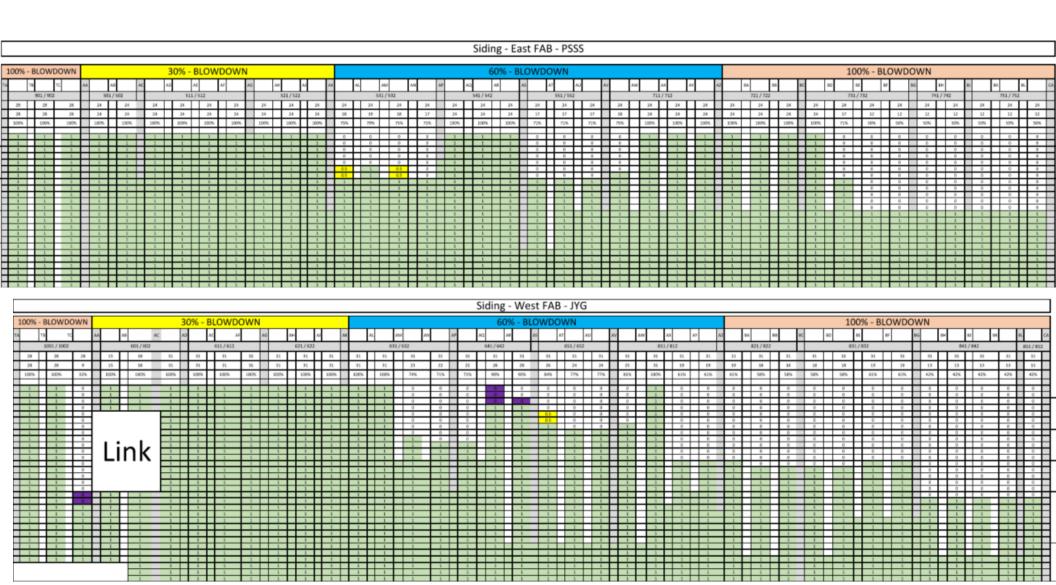

## SUBFAB BEAUTY COAT PAINT

| Year | ww | Date | East Side |        |        |        |         |        | West Side |         |         |         |         |       |
|------|----|------|-----------|--------|--------|--------|---------|--------|-----------|---------|---------|---------|---------|-------|
|      |    |      | AC/11     | AC/13  | AC/15  | AC/18  | AC/20.5 | AC/22  | AG/11     | AE/13   | AG/15   | AE/18   | AG/20.5 | AE/22 |
|      |    |      | 1         | 2      | 3      | 4      | 5       | 6      | 7         | 8       | 9       | 10      | 11      | 12    |
| A)   |    | 7    | N.        | W      |        |        |         |        |           |         |         | XX      |         | 8     |
| 2024 | 49 | 1    | 456940    | 444320 | 455680 | 424860 | 439520  | 416740 | 418180    | 418480  | 435320  | 441800  | 431320  | 40700 |
|      | 49 | 2    | 537400    | 547420 | 690940 | 779540 | 715720  | 650840 | 1127860   | 1007140 | 1098880 | 1066100 | 835400  | 79354 |
|      | 49 | 3    | 0         | 0      | 0      | 0      | 0       | 0      | 0         | 0       | 0       | 0       | 0       | 0     |
|      | 49 | 4    | 0         | 0      | 0      | 0      | 0       | 0      | 0         | 0       | 0       | 0       | - 6     | 0     |

There was an increase with particles count over AE-AG gridlines.

Observations at the interstitial has shown high levels at same locations.

Need to make sure area is left clean and tidy by end of the day.