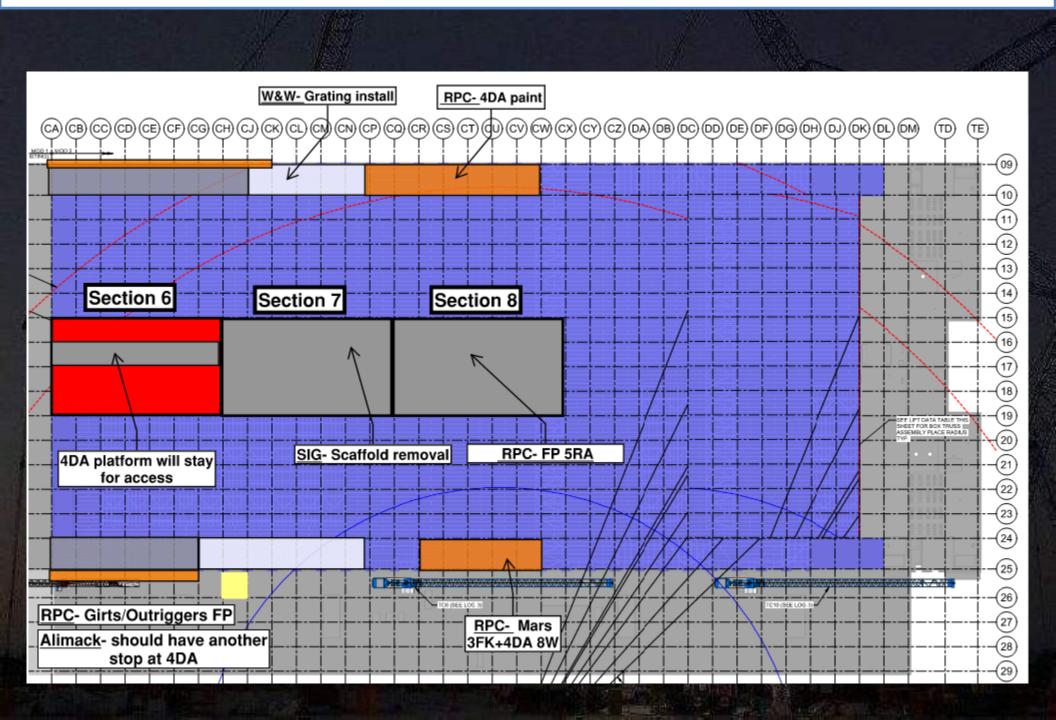

| 28.4                       | 1.5  |  |  |  |
| 7                               | 1.6                        | 3.6  |  |  |  |
| 8                               | 4.6                        | 8.6  |  |  |  |
| complete all crc works at sut 1 |                            |      |  |  |  |
| date is <mark>08.06.2025</mark> |                            |      |  |  |  |



HYG
IMMEDIATELY GRID INSTALL for each area after CRC completion





SUT 38.2 LEVEL



#### **SUBFAB BUILDOUT MOD 1**



#### **BCT Pressure Test Tomorrow**



## **MLB** Pressure Test Today & Tomorrow



# **Lesico Pressure Test Today** (10) 11) May 06 19:00-05:00 **OFA 6"** (21) (22)

#### SUBFAB BUILDOUT MOD 2 (10) 6E 8E 9E 10E (14) 16 MAY 4 MGSN FP-07B Vesda 6W 9W 10W (2), (2), (2) (22) 23 -(24)





































PSSS.1







#### WJG - UL

| CARMEL BIDUD<br>scaffolding<br>erection | CHEMO AHARON installation | CARMEL BIDUD<br>up 135 instaltion |  |
|-----------------------------------------|---------------------------|-----------------------------------|--|
| crodion                                 | mstallation               |                                   |  |
|                                         |                           |                                   |  |





#### WJG – Lift 2







#### WJG – Lift 3









#### CUB<sub>1</sub>













#### CUB 2- Load in & H&T







## CUB 2- Trestles/Roof/Guardrails









## TEMP POWER







**Site Logistics** 











Site Logistics: **South** 







**MAMAD Locations** 







WATER BOTTLE FILLING ST