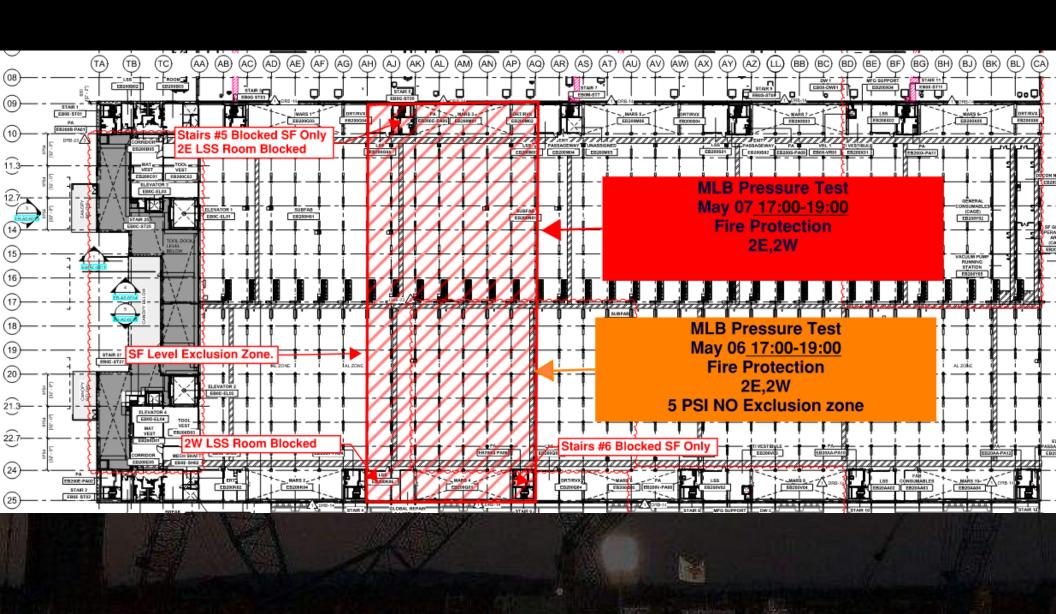

| 19.5 |  |  |  |
| 4                               | 19.5                       | 29.5 |  |  |  |
| 5                               | 23.4                       | 27.4 |  |  |  |
| 6                               | 28.4                       | 1.5  |  |  |  |
| 7                               | 1.6                        | 3.6  |  |  |  |
| 8                               | 4.6                        | 8.6  |  |  |  |
| complete all crc works at sut 1 |                            |      |  |  |  |
| date is <mark>08.06.2025</mark> |                            |      |  |  |  |



HYG
IMMEDIATELY GRID INSTALL for each area after CRC completion





SUT 38.2 LEVEL



#### **SUBFAB BUILDOUT MOD 1**



#### **BCT Pressure Test Tomorrow**



## **MLB** Pressure Test Today & Tomorrow



# **Lesico Pressure Test Today** (10) 11) May 06 19:00-05:00 **OFA 6"** (21) (22)

#### SUBFAB BUILDOUT MOD 2 (10) 6E 8E 9E 10E (14) 16 MAY 4 MGSN FP-07B Vesda 6W 9W 10W (2), (2), (2) (22) 23 -(24)





































PSSS.1







#### WJG - UL

| CARMEL BIDUD<br>scaffolding<br>erection | CHEMO AHARON installation | CARMEL BIDUD<br>up 135 instaltion |  |
|-----------------------------------------|---------------------------|-----------------------------------|--|
| crodion                                 | mstallation               |                                   |  |
|                                         |                           |                                   |  |





#### WJG – Lift 2







#### WJG – Lift 3









#### CUB<sub>1</sub>