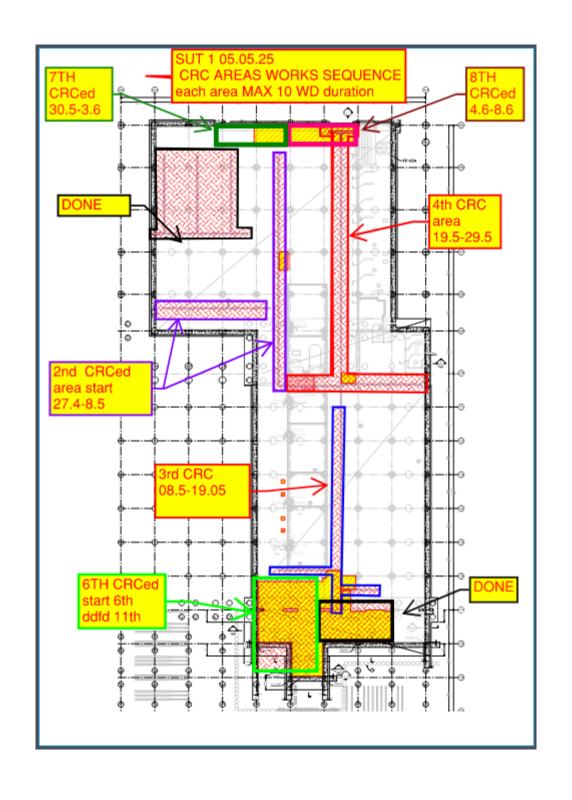

## HOFFMAN CONSTRUCTION COMPANY UTILITY LEVEL MOD2

SUT 38.1 LEVEL

| SUT 1 CRC sequence & duration   |                            |      |  |  |  |
|---------------------------------|----------------------------|------|--|--|--|
| Area No                         | start date completion date |      |  |  |  |
| 1                               | done                       |      |  |  |  |
| 2                               | 27.4                       | 8.5  |  |  |  |
| 3                               | 8.5                        | 19.5 |  |  |  |
| 4                               | 19.5                       | 29.5 |  |  |  |
| 5                               | 23.4                       | 27.4 |  |  |  |
| 6                               | 28.4                       | 1.5  |  |  |  |
| 7                               | 1.6                        | 3.6  |  |  |  |
| 8                               | 4.6                        | 8.6  |  |  |  |
| complete all crc works at sut 1 |                            |      |  |  |  |
| date is <mark>08.06.2025</mark> |                            |      |  |  |  |