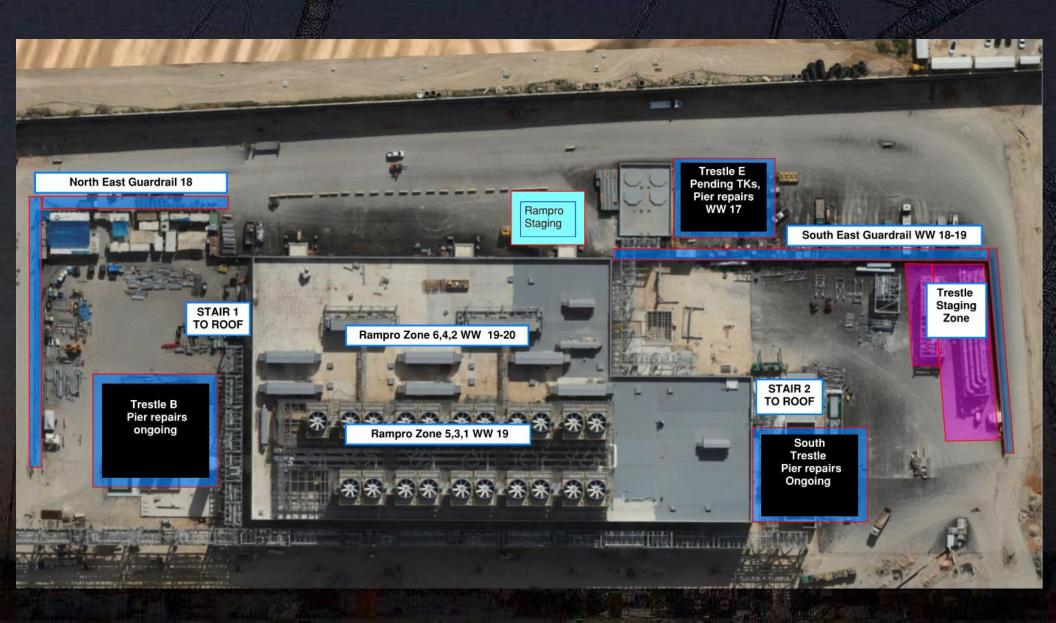

"** (21) (22)

#### SUBFAB BUILDOUT MOD 2 (10) 6E 8E 9E 10E (14) 16 MAY 4 MGSN FP-07B Vesda 6W 9W 10W (2), (2), (2) (22) 23 -(24)





































PSSS.1







#### WJG - UL

| CARMEL BIDUD<br>scaffolding<br>erection | CHEMO AHARON installation | CARMEL BIDUD<br>up 135 instaltion |  |
|-----------------------------------------|---------------------------|-----------------------------------|--|
| crodion                                 | mstallation               |                                   |  |
|                                         |                           |                                   |  |





#### WJG – Lift 2







#### WJG – Lift 3









#### CUB<sub>1</sub>













#### CUB 2- Load in & H&T







## CUB 2- Trestles/Roof/Guardrails









## TEMP POWER







**Site Logistics** 











Site Logistics: **South** 







**MAMAD Locations** 







WATER BOTTLE FILLING STATIONS

#### **WATER BOTTLE FILLING STATIONS**





## Embedded Unistrut Lifting Point.

There was an incident yesterday where an embedded Unistrut pulled out of the ceiling in SUT 2. It appears that the anchor was placed to close to the end. If you are doing these activities, please review your procedures and make sure we are attaching in the right locations. For now, we will not be attaching to 30cm pieces.