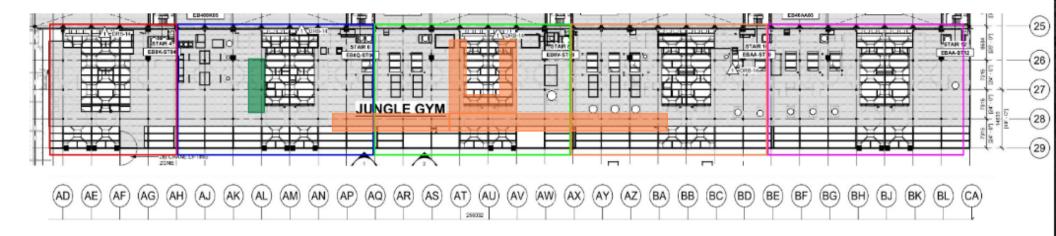

*MLB** Pressure Test Today & Tomorrow



# **Lesico Pressure Test Today** (10) 11) May 06 19:00-05:00 **OFA 6"** (21) (22)

#### SUBFAB BUILDOUT MOD 2 (10) 6E 8E 9E 10E (14) 16 MAY 4 MGSN FP-07B Vesda 6W 9W 10W (2), (2), (2) (22) 23 -(24)





































PSSS.1







#### WJG - UL

| CARMEL BIDUD<br>scaffolding<br>erection | CHEMO AHARON installation | CARMEL BIDUD<br>up 135 instaltion |  |
|-----------------------------------------|---------------------------|-----------------------------------|--|
| crodion                                 | mstallation               |                                   |  |
|                                         |                           |                                   |  |





#### WJG – Lift 2







#### WJG – Lift 3









#### CUB<sub>1</sub>













#### CUB 2- Load in & H&T







## CUB 2- Trestles/Roof/Guardrails









## TEMP POWER







**Site Logistics** 











Site Logistics: **South** 







**MAMAD Locations** 







WATER BOTTLE FILLING STATIONS

#### **WATER BOTTLE FILLING STATIONS**





## Embedded Unistrut Lifting Point.

There was an incident yesterday where an embedded Unistrut pulled out of the ceiling in SUT 2. It appears that the anchor was placed to close to the end. If you are doing these activities, please review your procedures and make sure we are attaching in the right locations. For now, we will not be attaching to 30cm pieces.