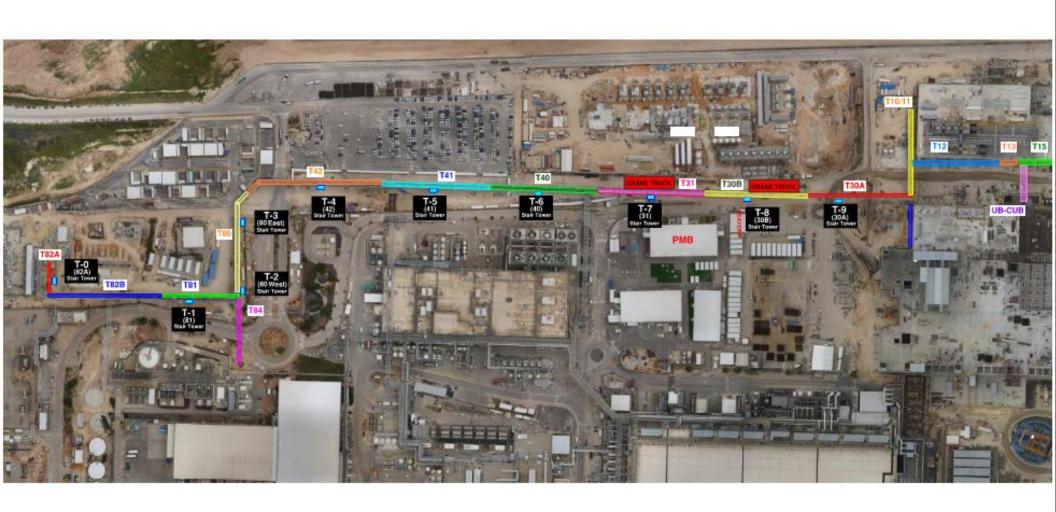

## TEMP POWER

**Site Logistics** 

Site Logistics: **South** 

**MAMAD Locations** 

WATER BOTTLE FILLING STATIONS