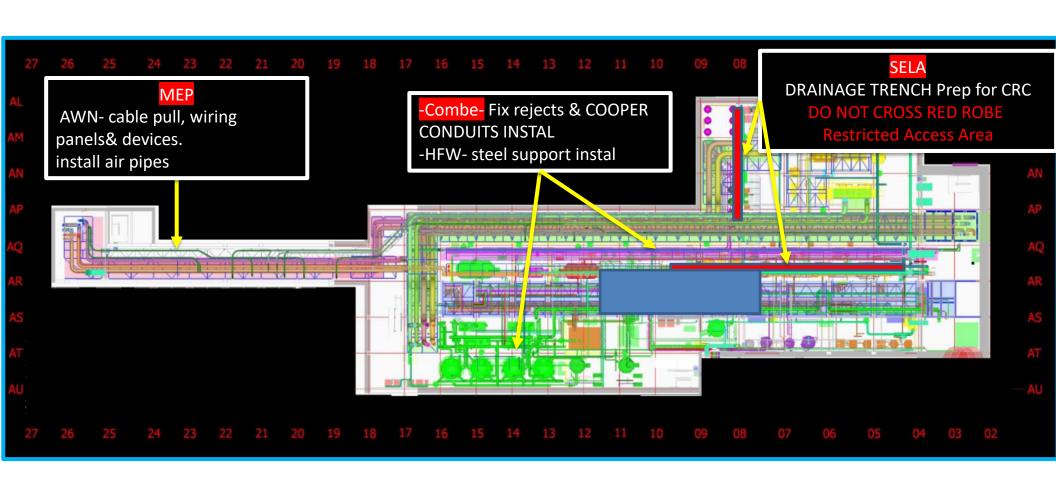

LESICO
Press test OFA UPN212
5/6
19:00 to 5:00



## H

#### **HOFFMAN CONSTRUCTION COMPANY**



#### UTILITY LEVEL MOD1



Talad LSS flashing 5/5

## HOFFMAN CONSTRUCTION COMPANY UTILITY LEVEL MOD2









SUT 38.1 LEVEL













| SUT 1 CRC sequence & duration   |                            |      |  |  |  |
|---------------------------------|----------------------------|------|--|--|--|
| Area No                         | start date completion date |      |  |  |  |
| 1                               | done                       |      |  |  |  |
| 2                               | 27.4                       | 8.5  |  |  |  |
| 3                               | 8.5                        | 19.5 |  |  |  |
| 4                               | 19.5                       | 29.5 |  |  |  |
| 5                               | 23.4                       | 27.4 |  |  |  |
| 6                               | 28.4                       | 1.5  |  |  |  |
| 7                               | 1.6