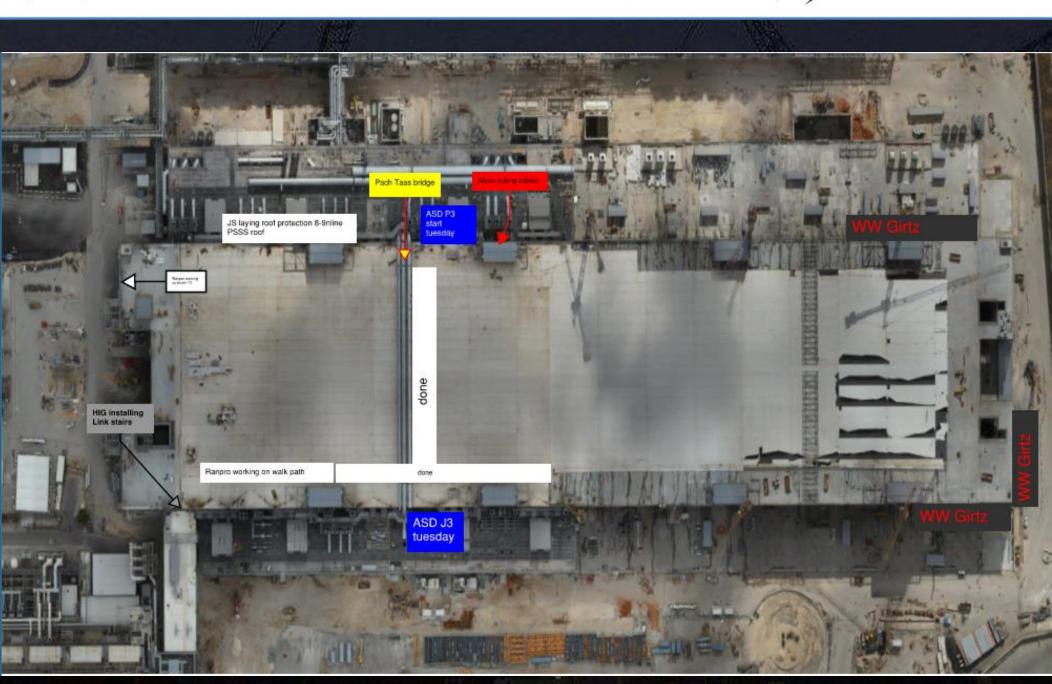

| 1.5  |  |  |  |
| 7                               | 1.6                        | 3.6  |  |  |  |
| 8                               | 4.6                        | 8.6  |  |  |  |
| complete all crc works at sut 1 |                            |      |  |  |  |
| date is <mark>08.06.2025</mark> |                            |      |  |  |  |



HYG
IMMEDIATELY GRID INSTALL for each area after CRC completion





SUT 38.2 LEVEL



#### **SUBFAB BUILDOUT MOD 1**



#### **BCT Pressure Test Tomorrow**



## **MLB** Pressure Test Today & Tomorrow



# **Lesico Pressure Test Today** (10) 11) May 06 19:00-05:00 **OFA 6"** (21) (22)

#### SUBFAB BUILDOUT MOD 2 (10) 6E 8E 9E 10E (14) 16 MAY 4 MGSN FP-07B Vesda 6W 9W 10W (2), (2), (2) (22) 23 -(24)





































PSSS.1







#### WJG - UL

| CARMEL BIDUD<br>scaffolding<br>erection | CHEMO AHARON installation | CARMEL BIDUD<br>up 135 instaltion |  |
|-----------------------------------------|---------------------------|-----------------------------------|--|
| crodion                                 | mstallation               |                                   |  |
|                                         |                           |                                   |  |





#### WJG – Lift 2







#### WJG – Lift 3









#### CUB<sub>1</sub>













#### CUB 2- Load in & H&T







## CUB 2- Trestles/Roof/Guardrails









## TEMP POWER







**Site Logistics** 











Site Logistics: **South** 







**MAMAD Locations** 







WATER BOTTLE FILLING STATIONS

#### **W