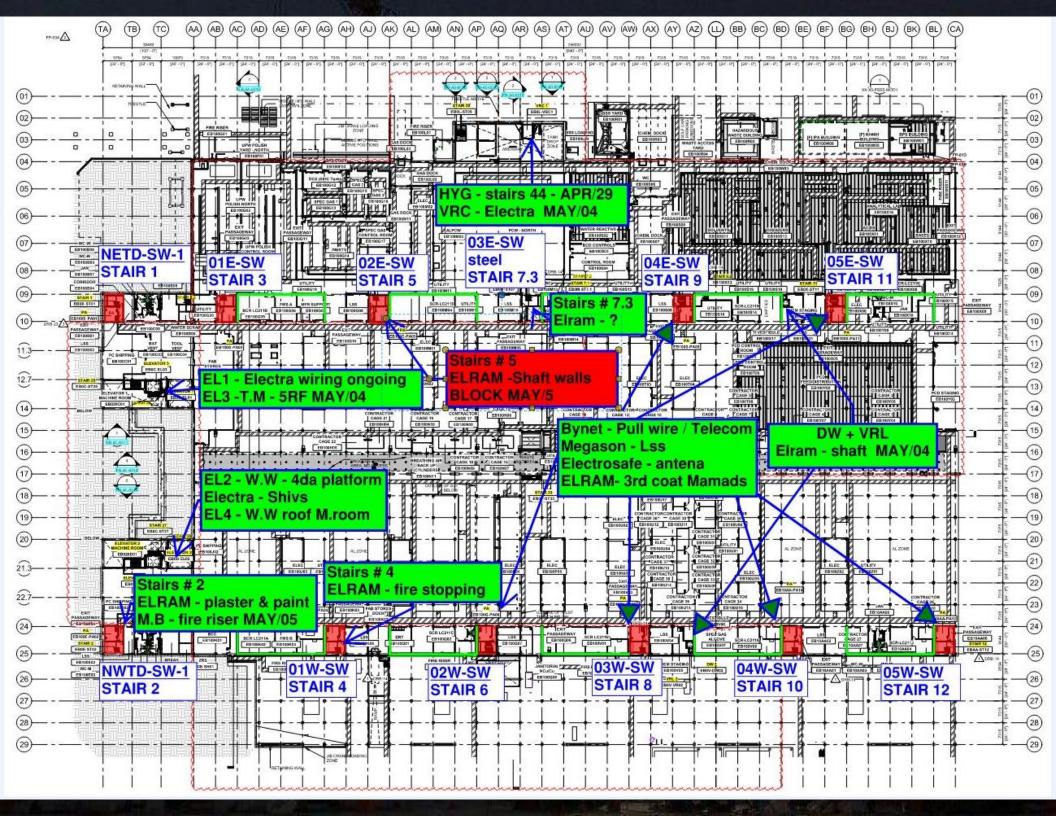

| 28.4                       | 1.5  |  |  |  |
| 7                               | 1.6                        | 3.6  |  |  |  |
| 8                               | 4.6                        | 8.6  |  |  |  |
| complete all crc works at sut 1 |                            |      |  |  |  |
| date is <mark>08.06.2025</mark> |                            |      |  |  |  |



HYG
IMMEDIATELY GRID INSTALL for each area after CRC completion





SUT 38.2 LEVEL



#### **SUBFAB BUILDOUT MOD 1**



#### **BCT Pressure Test Tomorrow**



## **MLB** Pressure Test Today & Tomorrow



# **Lesico Pressure Test Today** (10) 11) May 06 19:00-05:00 **OFA 6"** (21) (22)

#### SUBFAB BUILDOUT MOD 2 (10) 6E 8E 9E 10E (14) 16 MAY 4 MGSN FP-07B Vesda 6W 9W 10W (2), (2), (2) (22) 23 -(24)





































PSSS.1







#### WJG - UL

| CARMEL BIDUD<br>scaffolding<br>erection | CHEMO AHARON installation | CARMEL BIDUD<br>up 135 instaltion |  |
|-----------------------------------------|---------------------------|-----------------------------------|--|
| crodion                                 | mstallation               |                                   |  |
|                                         |                           |                                   |  |





#### WJG – Lift 2







#### WJG – Lift 3









#### CUB<sub>1</sub>













#### CUB 2- Load in & H&T







## CUB 2- Trestles/Roof/Guardrails









## TEMP POWER







**Site Logistics** 











Site Logistics: **South** 







**MAMAD Locations** 







WATER BOTTLE FILLING STAT