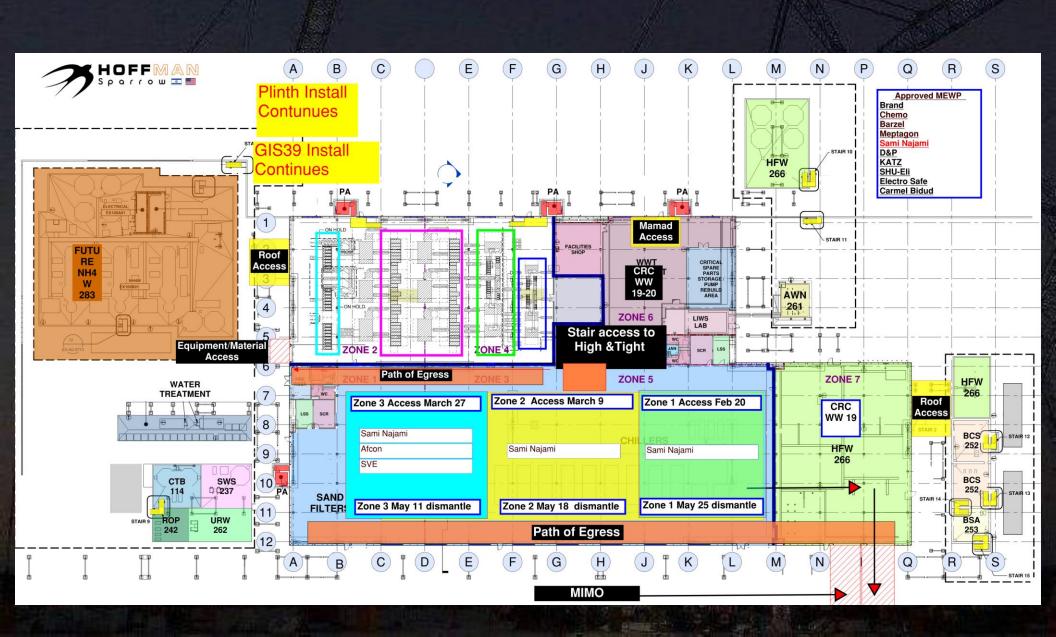

oday** (10) 11) May 06 19:00-05:00 **OFA 6"** (21) (22)

#### SUBFAB BUILDOUT MOD 2 (10) 6E 8E 9E 10E (14) 16 MAY 4 MGSN FP-07B Vesda 6W 9W 10W (2), (2), (2) (22) 23 -(24)





































PSSS.1







#### WJG - UL

| CARMEL BIDUD<br>scaffolding<br>erection | CHEMO AHARON installation | CARMEL BIDUD<br>up 135 instaltion |  |
|-----------------------------------------|---------------------------|-----------------------------------|--|
| crodion                                 | mstallation               |                                   |  |
|                                         |                           |                                   |  |





#### WJG – Lift 2







#### WJG – Lift 3









#### CUB<sub>1</sub>













#### CUB 2- Load in & H&T







## CUB 2- Trestles/Roof/Guardrails









## TEMP POWER







**Site Logistics** 











Site Logistics: **South** 







**MAMAD Locations** 







WATER BOTTLE FILLING STATIONS

#### **WATER BOTTLE FILLING STATIONS**





## Embedded Unistrut Lifting Point.

There was an incident yesterday where an embedded Unistrut pulled out of the ceiling in SUT 2. It appears that the anchor was placed to close to the end. If you are doing these activities, please review your procedures and make sure we are attaching in the right locations. For now, we will not be attaching to 30cm pieces.