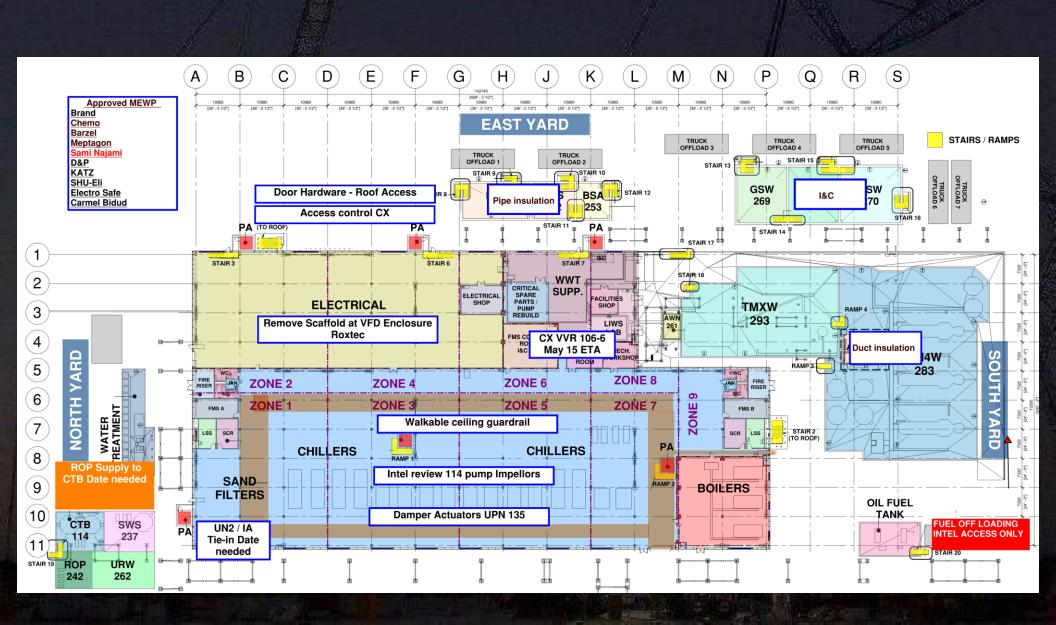

Tomorrow



# **Lesico Pressure Test Today** (10) 11) May 06 19:00-05:00 **OFA 6"** (21) (22)

#### SUBFAB BUILDOUT MOD 2 (10) 6E 8E 9E 10E (14) 16 MAY 4 MGSN FP-07B Vesda 6W 9W 10W (2), (2), (2) (22) 23 -(24)





































PSSS.1







#### WJG - UL

| CARMEL BIDUD<br>scaffolding<br>erection | CHEMO AHARON installation | CARMEL BIDUD<br>up 135 instaltion |  |
|-----------------------------------------|---------------------------|-----------------------------------|--|
| crodion                                 | mstallation               |                                   |  |
|                                         |                           |                                   |  |





#### WJG – Lift 2







#### WJG – Lift 3









#### CUB<sub>1</sub>













#### CUB 2- Load in & H&T







## CUB 2- Trestles/Roof/Guardrails









## TEMP POWER







**Site Logistics** 











Site Logistics: **South** 







**MAMAD Locations** 







WATER BOTTLE FILLING STATIONS

#### **WATER BOTTLE FILLING STATIONS**





## Embedded Unistrut Lifting Point.

There was an incident yesterday where an embedded Unistrut pulled out of the ceiling in SUT 2. It appears that the anchor was placed to close to the end. If you are doing these activities, please review your procedures and make sure we are attaching in the right locations. For now, we will not be attaching to 30cm pieces.