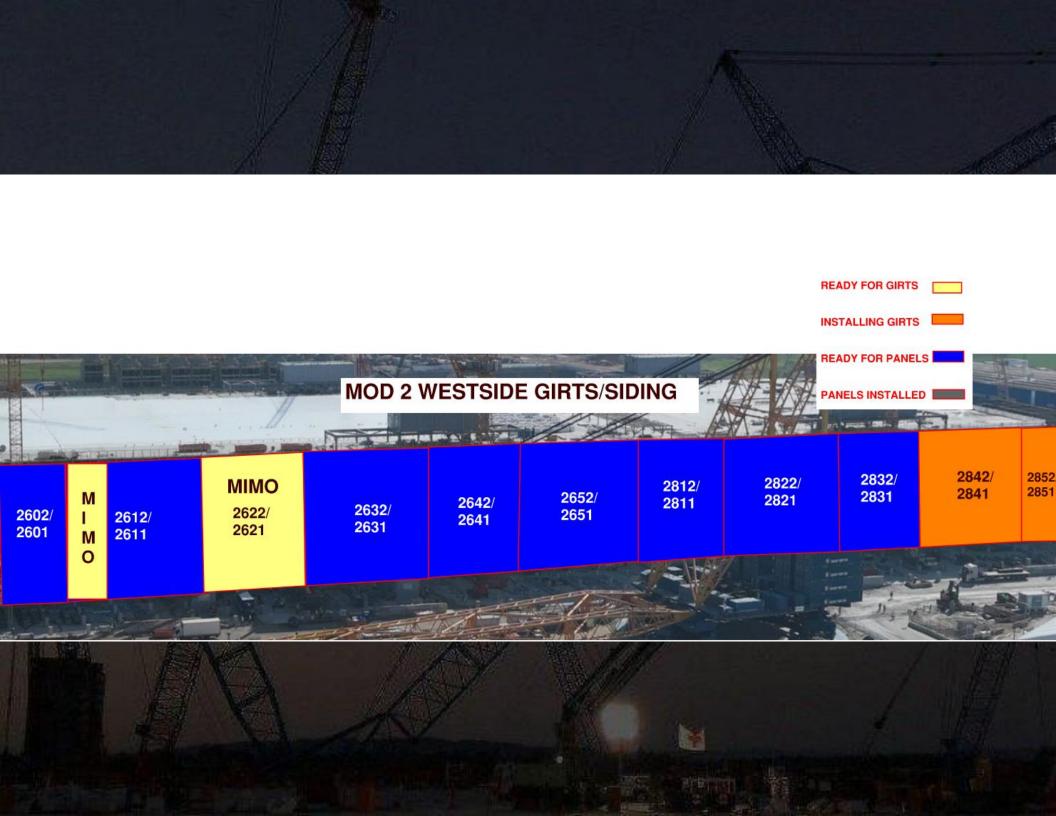

| 1.5  |  |  |  |
| 7                               | 1.6                        | 3.6  |  |  |  |
| 8                               | 4.6                        | 8.6  |  |  |  |
| complete all crc works at sut 1 |                            |      |  |  |  |
| date is <mark>08.06.2025</mark> |                            |      |  |  |  |



HYG
IMMEDIATELY GRID INSTALL for each area after CRC completion





SUT 38.2 LEVEL



#### **SUBFAB BUILDOUT MOD 1**



#### **BCT Pressure Test Tomorrow**



## **MLB** Pressure Test Today & Tomorrow



# **Lesico Pressure Test Today** (10) 11) May 06 19:00-05:00 **OFA 6"** (21) (22)

#### SUBFAB BUILDOUT MOD 2 (10) 6E 8E 9E 10E (14) 16 MAY 4 MGSN FP-07B Vesda 6W 9W 10W (2), (2), (2) (22) 23 -(24)





































PSSS.1







#### WJG - UL

| CARMEL BIDUD<br>scaffolding<br>erection | CHEMO AHARON installation | CARMEL BIDUD<br>up 135 instaltion |  |
|-----------------------------------------|---------------------------|-----------------------------------|--|
| crodion                                 | mstallation               |                                   |  |
|                                         |                           |                                   |  |





#### WJG – Lift 2







#### WJG – Lift 3









#### CUB<sub>1</sub>













#### CUB 2- Load in & H&T







## CUB 2- Trestles/Roof/Guardrails









## TEMP POWER







**Site Logistics** 











Site Logistics: **South** 







**MAMAD Locations** 







WATER BOTTLE FILLING STATIONS

#### **WAT