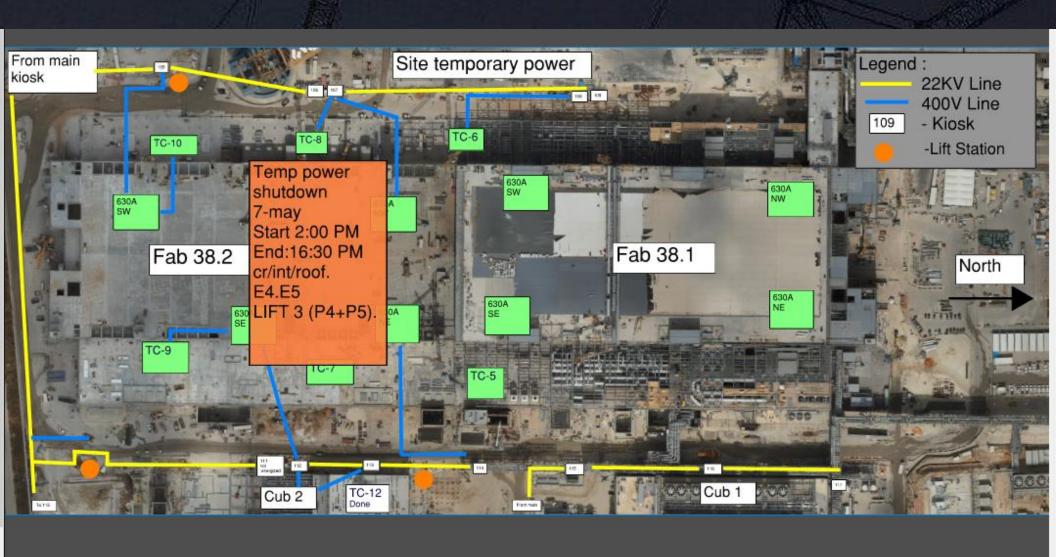

## TEMP POWER

**Site Logistics** 

Site Logistics: **South** 

**MAMAD Locations** 

WATER BOTTLE FILLING STATIONS