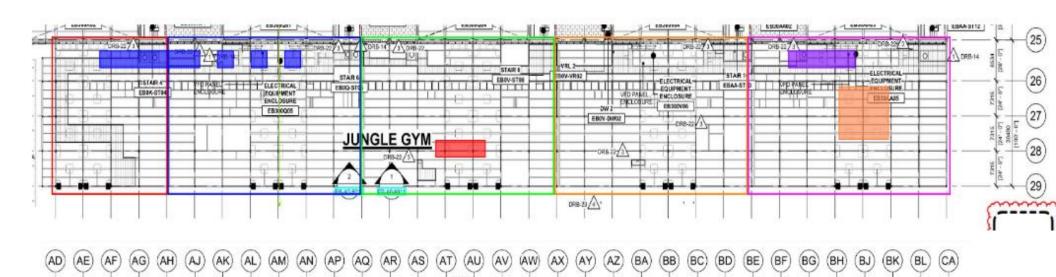

e Test Tomorrow**



## **MLB** Pressure Test Today & Tomorrow



# **Lesico Pressure Test Today** (10) 11) May 06 19:00-05:00 **OFA 6"** (21) (22)

#### SUBFAB BUILDOUT MOD 2 (10) 6E 8E 9E 10E (14) 16 MAY 4 MGSN FP-07B Vesda 6W 9W 10W (2), (2), (2) (22) 23 -(24)





































PSSS.1







#### WJG - UL

| CARMEL BIDUD<br>scaffolding<br>erection | CHEMO AHARON installation | CARMEL BIDUD<br>up 135 instaltion |  |
|-----------------------------------------|---------------------------|-----------------------------------|--|
| crodion                                 | mstallation               |                                   |  |
|                                         |                           |                                   |  |





#### WJG – Lift 2







#### WJG – Lift 3









#### CUB<sub>1</sub>













#### CUB 2- Load in & H&T







## CUB 2- Trestles/Roof/Guardrails









## TEMP POWER







**Site Logistics** 











Site Logistics: **South** 







**MAMAD Locations** 







WATER BOTTLE FILLING STATIONS

#### **WATER BOTTLE FILLING STATIONS**





## Embedded Unistrut Lifting Point.

There was an incident yesterday where an embedded Unistrut pulled out of the ceiling in SUT 2. It appears that the anchor was placed to close to the end. If you are doing these activities, please review your procedures and make sure we are attaching in the right locations. For now, we will not be attaching to 30cm pieces.