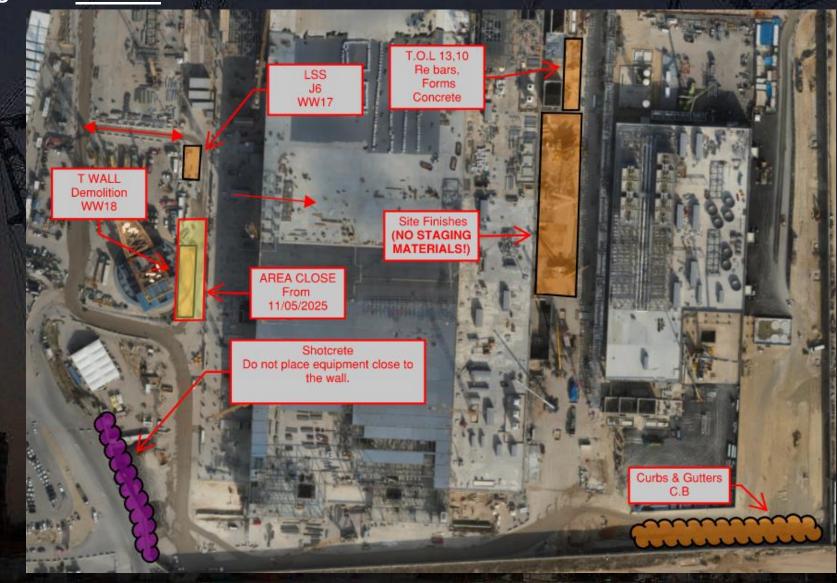

## TEMP POWER

**Site Logistics** 

Site Logistics: **South** 

**MAMAD Locations** 

WATER BOTTLE FILLING STATIONS