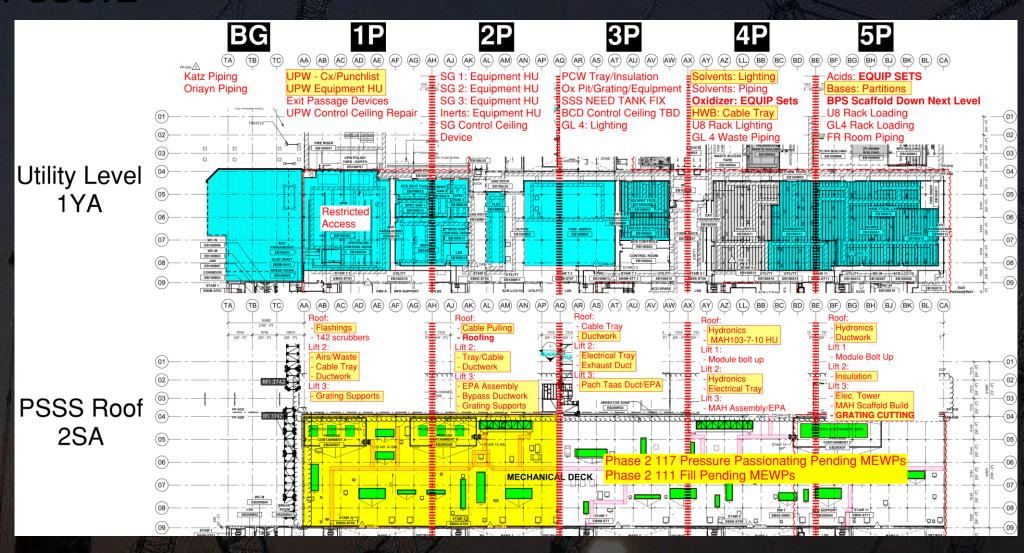

| 1.5  |  |  |  |
| 7                               | 1.6                        | 3.6  |  |  |  |
| 8                               | 4.6                        | 8.6  |  |  |  |
| complete all crc works at sut 1 |                            |      |  |  |  |
| date is <mark>08.06.2025</mark> |                            |      |  |  |  |



HYG
IMMEDIATELY GRID INSTALL for each area after CRC completion





SUT 38.2 LEVEL



#### **SUBFAB BUILDOUT MOD 1**



#### **BCT Pressure Test Tomorrow**



## **MLB** Pressure Test Today & Tomorrow



# **Lesico Pressure Test Today** (10) 11) May 06 19:00-05:00 **OFA 6"** (21) (22)

#### SUBFAB BUILDOUT MOD 2 (10) 6E 8E 9E 10E (14) 16 MAY 4 MGSN FP-07B Vesda 6W 9W 10W (2), (2), (2) (22) 23 -(24)





































PSSS.1







#### WJG - UL

| CARMEL BIDUD<br>scaffolding<br>erection | CHEMO AHARON installation | CARMEL BIDUD<br>up 135 instaltion |  |
|-----------------------------------------|---------------------------|-----------------------------------|--|
| crodion                                 | mstallation               |                                   |  |
|                                         |                           |                                   |  |





#### WJG – Lift 2







#### WJG – Lift 3









#### CUB<sub>1</sub>













#### CUB 2- Load in & H&T







## CUB 2- Trestles/Roof/Guardrails









## TEMP POWER







**Site Logistics** 











Site Logistics: **South** 







**MAMAD Locations** 







WATER BOTTLE FILLING STATIONS

#### **WATER BOTTLE FI