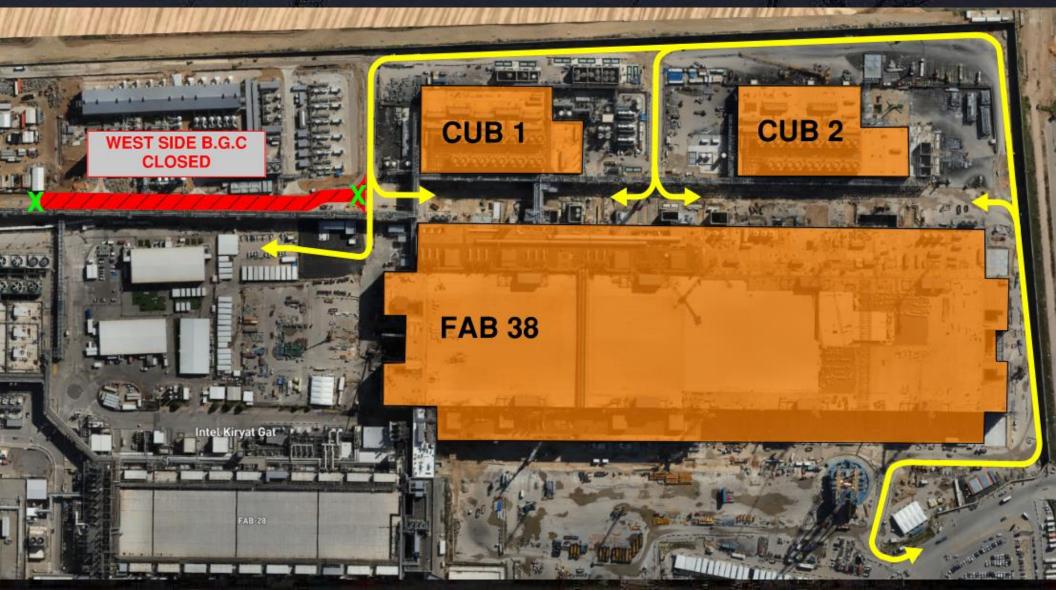

## TEMP POWER

**Site Logistics** 

Site Logistics: **South** 

**MAMAD Locations** 

WATER BOTTLE FILLING STATIONS