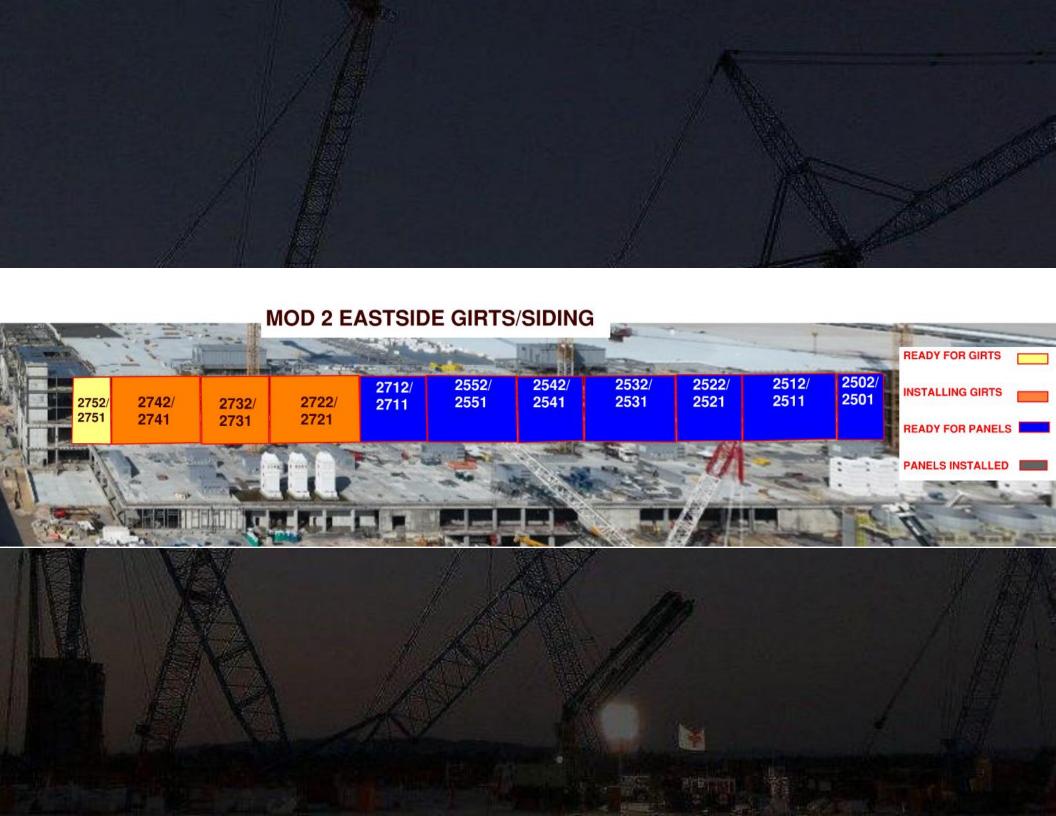

| 1.5  |  |  |  |
| 7                               | 1.6                        | 3.6  |  |  |  |
| 8                               | 4.6                        | 8.6  |  |  |  |
| complete all crc works at sut 1 |                            |      |  |  |  |
| date is <mark>08.06.2025</mark> |                            |      |  |  |  |



HYG
IMMEDIATELY GRID INSTALL for each area after CRC completion





SUT 38.2 LEVEL



#### **SUBFAB BUILDOUT MOD 1**



#### **BCT Pressure Test Tomorrow**



## **MLB** Pressure Test Today & Tomorrow



# **Lesico Pressure Test Today** (10) 11) May 06 19:00-05:00 **OFA 6"** (21) (22)

#### SUBFAB BUILDOUT MOD 2 (10) 6E 8E 9E 10E (14) 16 MAY 4 MGSN FP-07B Vesda 6W 9W 10W (2), (2), (2) (22) 23 -(24)





































PSSS.1







#### WJG - UL

| CARMEL BIDUD<br>scaffolding<br>erection | CHEMO AHARON installation | CARMEL BIDUD<br>up 135 instaltion |  |
|-----------------------------------------|---------------------------|-----------------------------------|--|
| crodion                                 | mstallation               |                                   |  |
|                                         |                           |                                   |  |





#### WJG – Lift 2







#### WJG – Lift 3









#### CUB<sub>1</sub>













#### CUB 2- Load in & H&T







## CUB 2- Trestles/Roof/Guardrails









## TEMP POWER







**Site Logistics** 











Site Logistics: **South** 







**MAMAD Locations** 







WATER BOTTLE FILLING STATIONS

#### **WATER