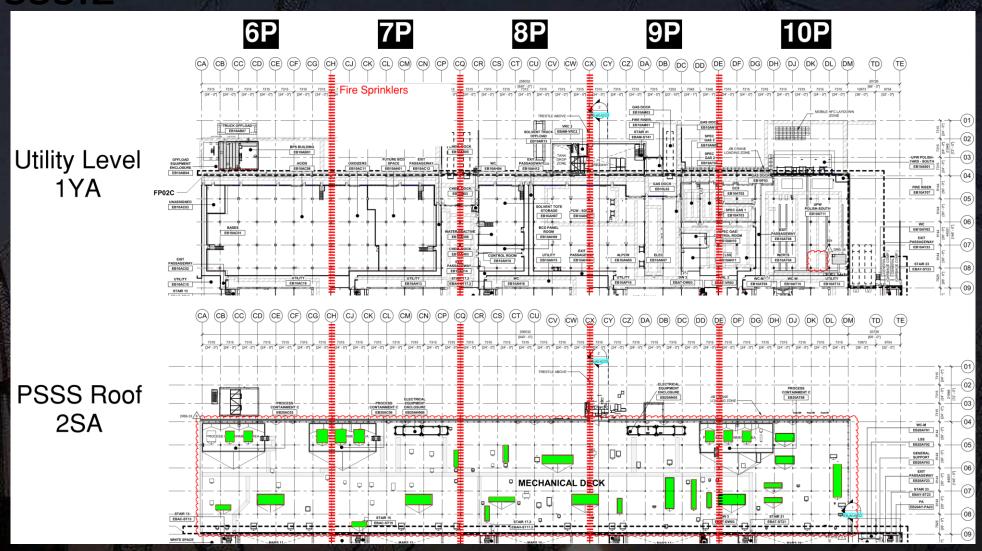

| 1.5  |  |  |  |
| 7                               | 1.6                        | 3.6  |  |  |  |
| 8                               | 4.6                        | 8.6  |  |  |  |
| complete all crc works at sut 1 |                            |      |  |  |  |
| date is <mark>08.06.2025</mark> |                            |      |  |  |  |



HYG
IMMEDIATELY GRID INSTALL for each area after CRC completion





SUT 38.2 LEVEL



#### **SUBFAB BUILDOUT MOD 1**



#### **BCT Pressure Test Tomorrow**



## **MLB** Pressure Test Today & Tomorrow



# **Lesico Pressure Test Today** (10) 11) May 06 19:00-05:00 **OFA 6"** (21) (22)

#### SUBFAB BUILDOUT MOD 2 (10) 6E 8E 9E 10E (14) 16 MAY 4 MGSN FP-07B Vesda 6W 9W 10W (2), (2), (2) (22) 23 -(24)





































PSSS.1







#### WJG - UL

| CARMEL BIDUD<br>scaffolding<br>erection | CHEMO AHARON installation | CARMEL BIDUD<br>up 135 instaltion |  |
|-----------------------------------------|---------------------------|-----------------------------------|--|
| crodion                                 | mstallation               |                                   |  |
|                                         |                           |                                   |  |





#### WJG – Lift 2







#### WJG – Lift 3









#### CUB<sub>1</sub>













#### CUB 2- Load in & H&T







## CUB 2- Trestles/Roof/Guardrails









## TEMP POWER







**Site Logistics** 











Site Logistics: **South** 







**MAMAD Locations** 







WATER BOTTLE FILLING STATIONS

#### **WATER BOTTLE FILL