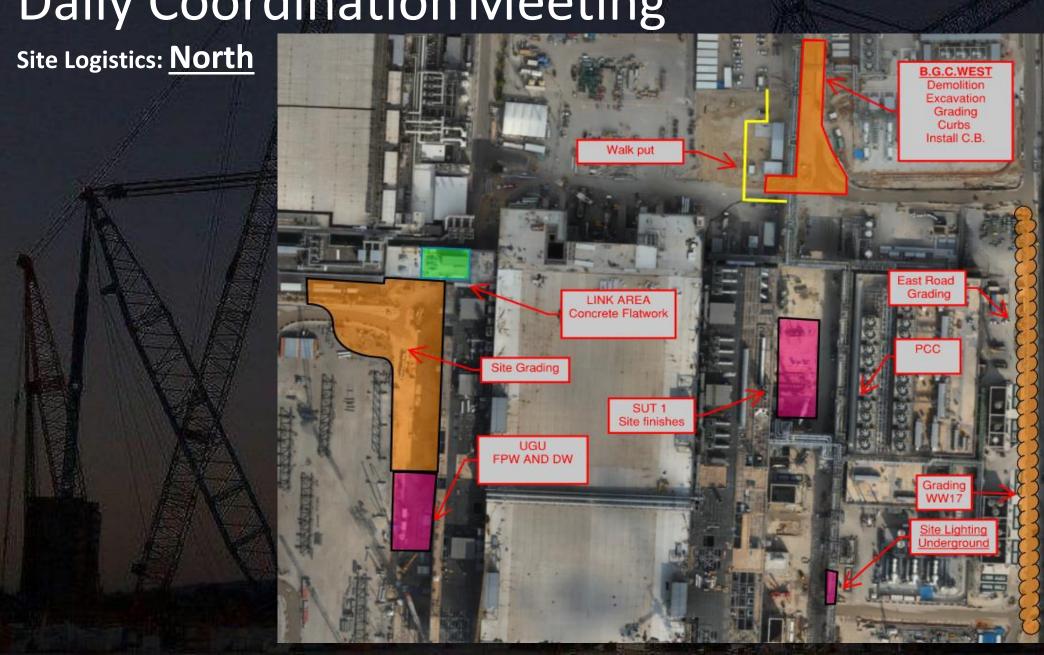

## TEMP POWER

**Site Logistics** 

Site Logistics: **South** 

**MAMAD Locations** 

WATER BOTTLE FILLING STATIONS