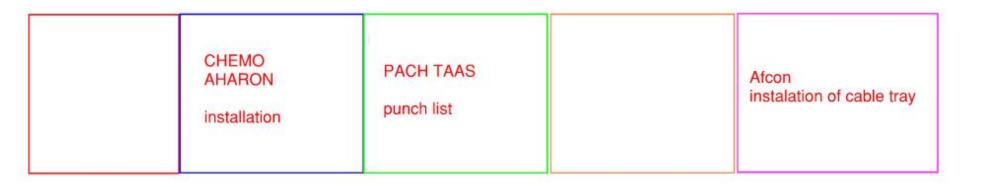

#### WJG - UL

| CARMEL BIDUD<br>scaffolding<br>erection | CHEMO AHARON installation | CARMEL BIDUD<br>up 135 instaltion |  |
|-----------------------------------------|---------------------------|-----------------------------------|--|
| crodion                                 | mstallation               |                                   |  |
|                                         |                           |                                   |  |