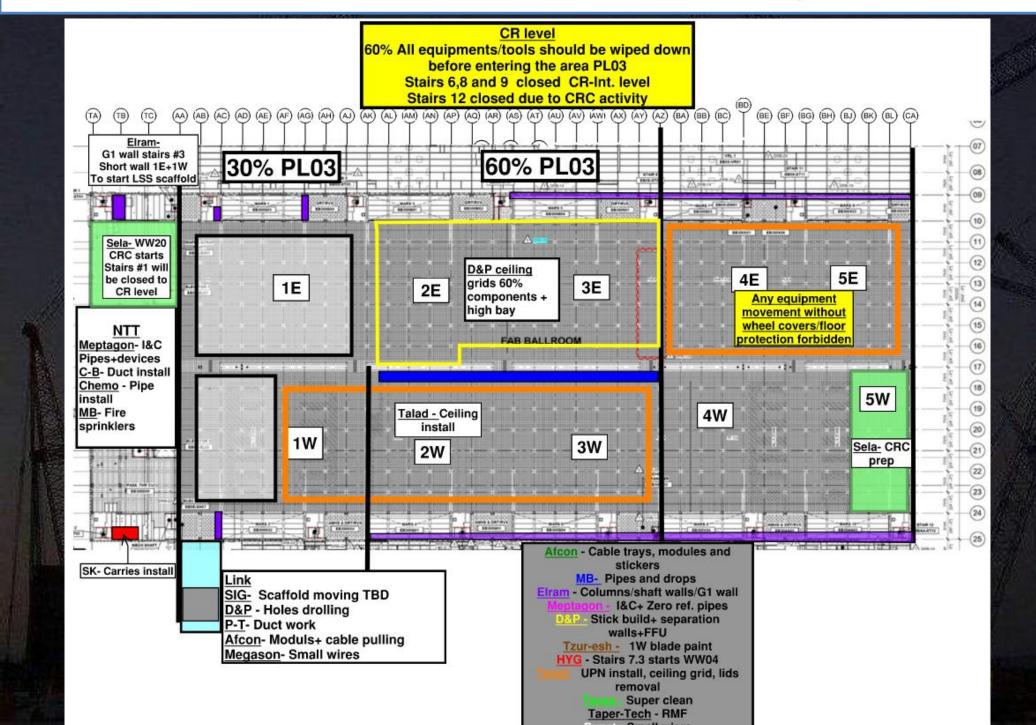

| 28.4                       | 1.5  |  |  |  |
| 7                               | 1.6                        | 3.6  |  |  |  |
| 8                               | 4.6                        | 8.6  |  |  |  |
| complete all crc works at sut 1 |                            |      |  |  |  |
| date is <mark>08.06.2025</mark> |                            |      |  |  |  |



HYG
IMMEDIATELY GRID INSTALL for each area after CRC completion





SUT 38.2 LEVEL



#### **SUBFAB BUILDOUT MOD 1**



#### **BCT Pressure Test Tomorrow**



## **MLB** Pressure Test Today & Tomorrow



# **Lesico Pressure Test Today** (10) 11) May 06 19:00-05:00 **OFA 6"** (21) (22)

#### SUBFAB BUILDOUT MOD 2 (10) 6E 8E 9E 10E (14) 16 MAY 4 MGSN FP-07B Vesda 6W 9W 10W (2), (2), (2) (22) 23 -(24)





































PSSS.1







#### WJG - UL

| CARMEL BIDUD<br>scaffolding<br>erection | CHEMO AHARON installation | CARMEL BIDUD<br>up 135 instaltion |  |
|-----------------------------------------|---------------------------|-----------------------------------|--|
| crodion                                 | mstallation               |                                   |  |
|                                         |                           |                                   |  |





#### WJG – Lift 2







#### WJG – Lift 3









#### CUB<sub>1</sub>













#### CUB 2- Load in & H&T







## CUB 2- Trestles/Roof/Guardrails









## TEMP POWER







**Site Logistics** 











Site Logistics: **South** 







**MAMAD Locations** 







WATER BOTTLE