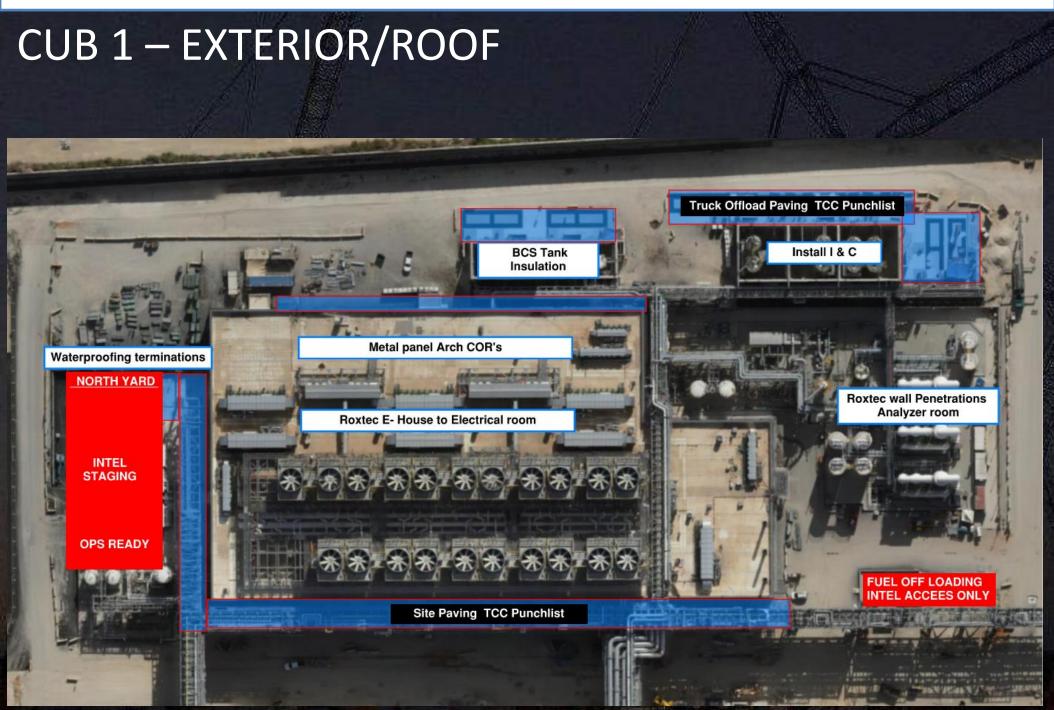

row



# **Lesico Pressure Test Today** (10) 11) May 06 19:00-05:00 **OFA 6"** (21) (22)

#### SUBFAB BUILDOUT MOD 2 (10) 6E 8E 9E 10E (14) 16 MAY 4 MGSN FP-07B Vesda 6W 9W 10W (2), (2), (2) (22) 23 -(24)





































PSSS.1







#### WJG - UL

| CARMEL BIDUD<br>scaffolding<br>erection | CHEMO AHARON installation | CARMEL BIDUD<br>up 135 instaltion |  |
|-----------------------------------------|---------------------------|-----------------------------------|--|
| crodion                                 | mstallation               |                                   |  |
|                                         |                           |                                   |  |





#### WJG – Lift 2







#### WJG – Lift 3









#### CUB<sub>1</sub>













#### CUB 2- Load in & H&T







## CUB 2- Trestles/Roof/Guardrails









## TEMP POWER







**Site Logistics** 











Site Logistics: **South** 







**MAMAD Locations** 







WATER BOTTLE FILLING STATIONS

#### **WATER BOTTLE FILLING STATIONS**





## Embedded Unistrut Lifting Point.

There was an incident yesterday where an embedded Unistrut pulled out of the ceiling in SUT 2. It appears that the anchor was placed to close to the end. If you are doing these activities, please review your procedures and make sure we are attaching in the right locations. For now, we will not be attaching to 30cm pieces.