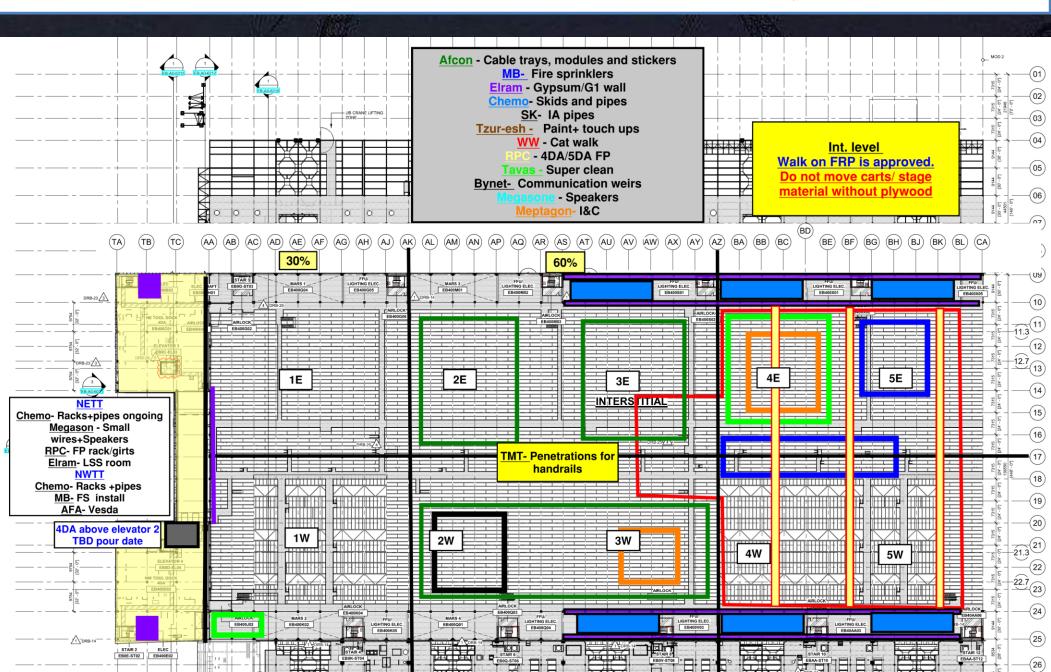

#### SUBFAB BUILDOUT MOD 2 (10) 6E 8E 9E 10E (14) 16 MAY 4 MGSN FP-07B Vesda 6W 9W 10W (2), (2), (2) (22) 23 -(24)

PSSS.1