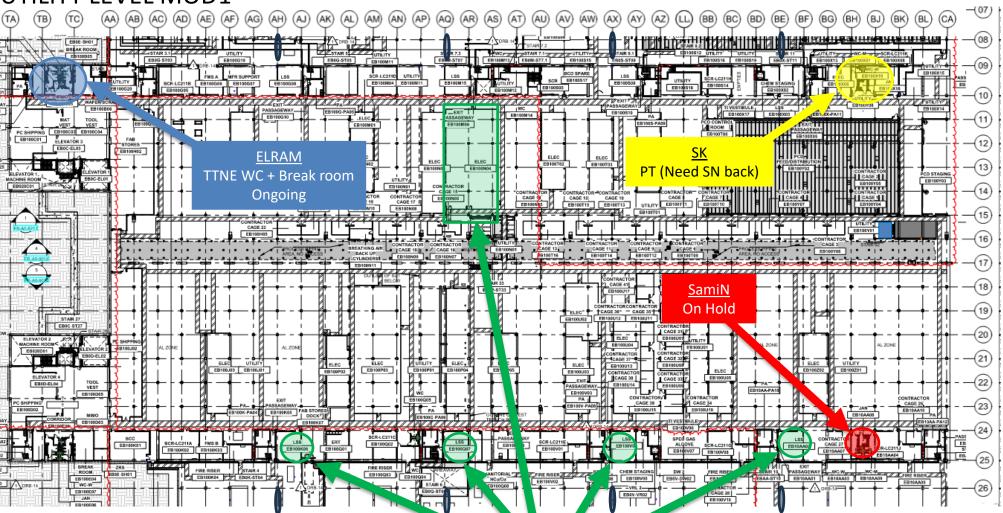

#### UTILITY LEVEL MOD1

Talad LSS flashing 5/5

#### **BCT Pressure Test Tomorrow**

## **MLB** Pressure Test Today & Tomorrow

# **Lesico Pressure Test Today** (10) 11) May 06 19:00-05:00 **OFA 6"** (21) (22)