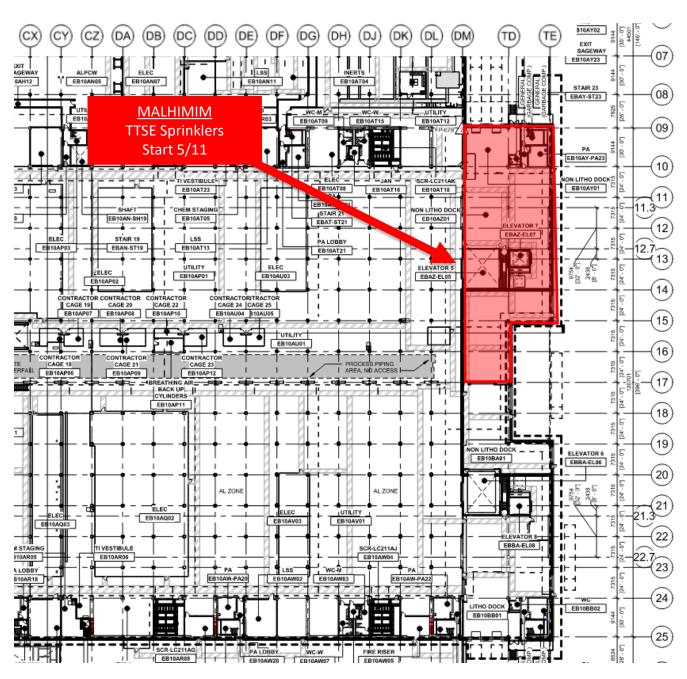

LESICO
Press test OFA UPN212
5/6
19:00 to 5:00



## H

#### **HOFFMAN CONSTRUCTION COMPANY**



#### UTILITY LEVEL MOD1



Talad LSS flashing 5/5

## HOFFMAN CONSTRUCTION COMPANY UTILITY LEVEL MOD2









SUT 38.1 LEVEL













| SUT 1 CRC sequence & duration   |                            |      |  |  |  |
|---------------------------------|----------------------------|------|--|--|--|
| Area No                         | start date completion date |      |  |  |  |
| 1                               | done                       |      |  |  |  |
| 2                               | 27.4                       | 8.5  |  |  |  |
| 3                               | 8.5                        | 19.5 |  |  |  |
| 4                               | 19.5                       | 29.5 |  |  |  |
| 5                               | 23.4                       | 27.4 |  |  |  |
| 6                               | 28.4                       | 1.5  |  |  |  |
| 7                               | 1