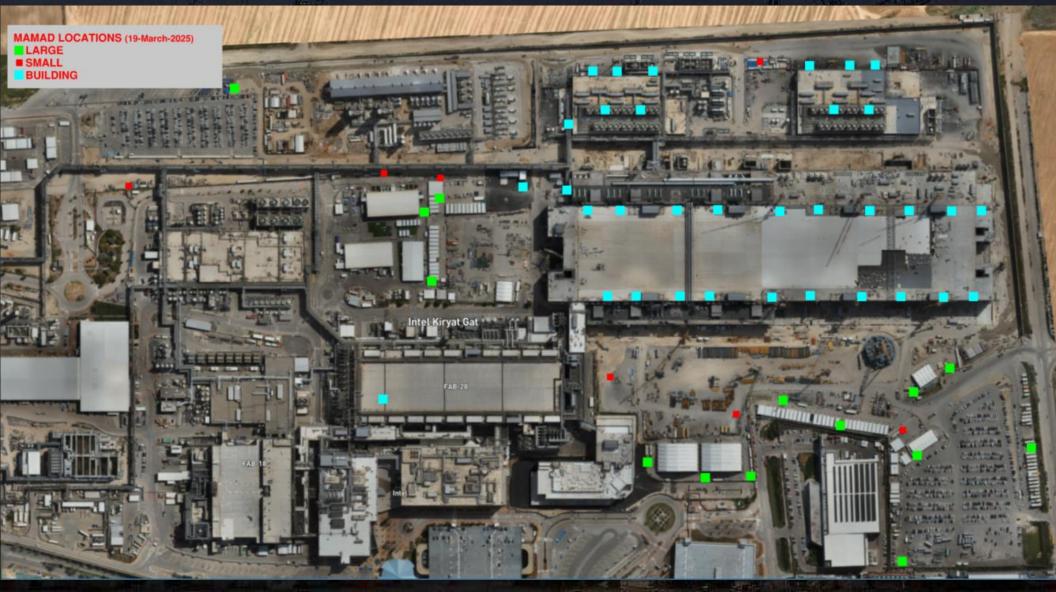

## TEMP POWER

**Site Logistics** 

Site Logistics: **South** 

**MAMAD Locations** 

WATER BOTTLE FILLING STATIONS